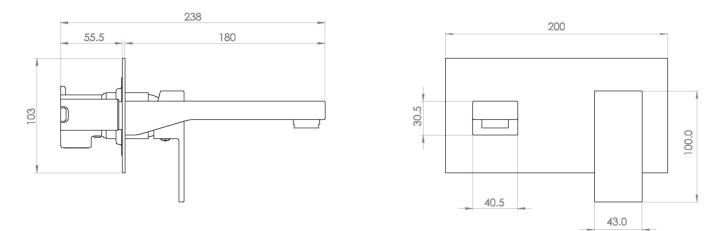

## PRODUCT INFORMATION

Width: 200mm

Finish: Matte Black (Electroplated)

Height: 103mm

Depth: 238mm

Material: Brass

**Product Type:** Wall Mounted Basin Mixer Tap

Approvals: WRAS Approved

## TECHNICAL DRAWING