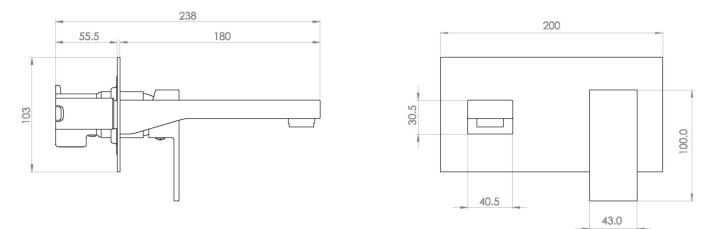

#### PRODUCT INFORMATION

Width: 200mm

Finish: Chrome

Height: 103mm

Depth: 238mm

Material: Brass

**Product Type:** Wall Mounted Basin Mixer Tap

Approvals: WRAS Approved

### TECHNICAL DRAWING