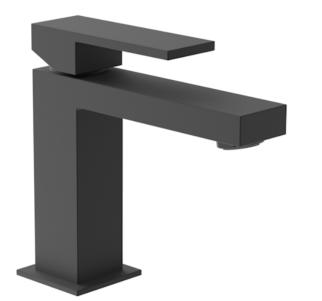

# TOOGA BASIN MIXER - MATTE BLACK

Product Code: TO201.MB

#### DESCRIPTION

The TOOGA brassware collection features products that will be the focal point of any bathroom with its sharp, sleek lines.

The TOOGA basin mixer in matte black will work with a variety of our washbasins and units to create a striking vanity set up in any cloakroom or bathroom.