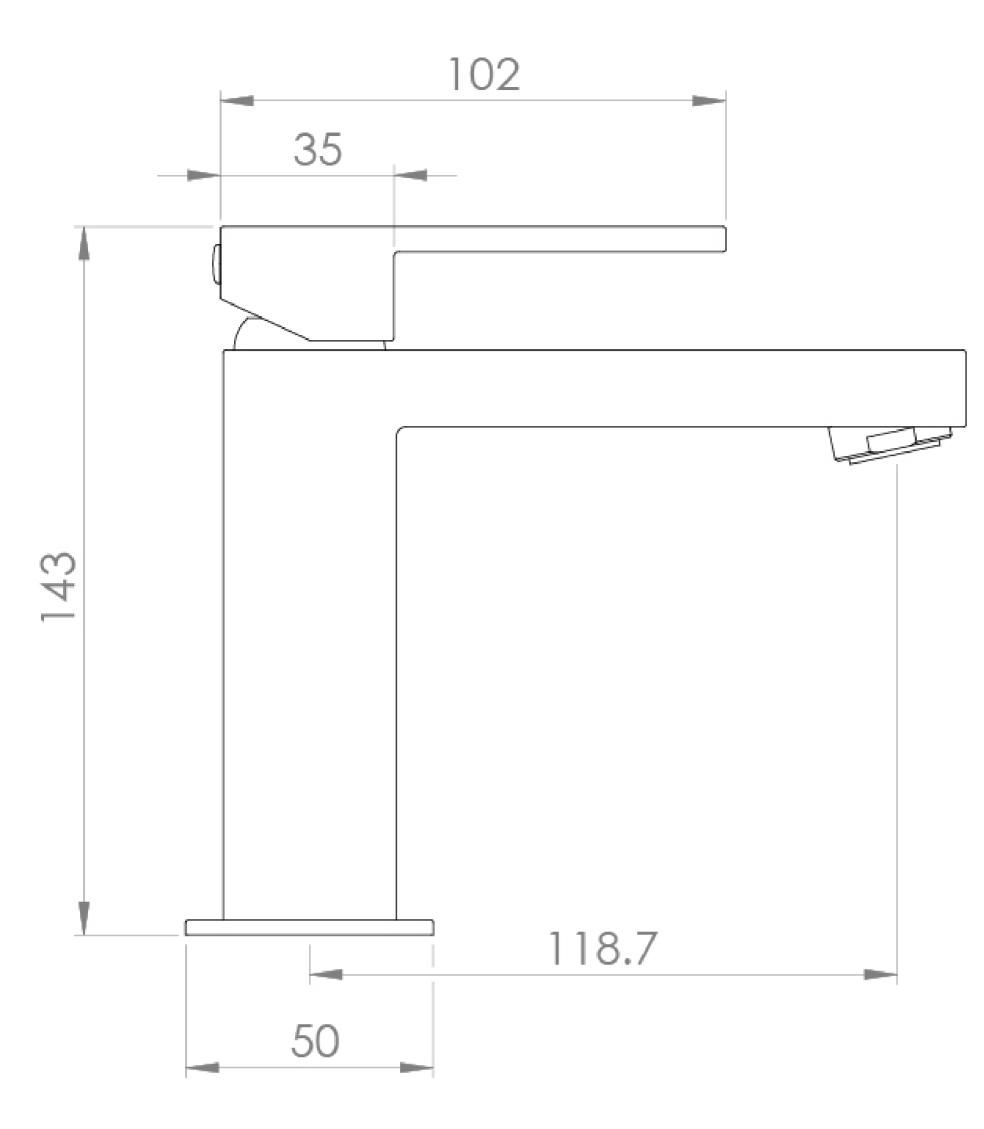

## **PRODUCT INFORMATION**

| Width:                | 50mm                                                      |
|-----------------------|-----------------------------------------------------------|
| Finish:               | Matte Black (Electroplated)                               |
| Height:               | 143mm                                                     |
| Depth:                | 118.7mm                                                   |
| Material:             | Brass                                                     |
| Product Type:         | Deck Mounted Basin Mixer Tap, Single<br>Lever Basin Mixer |
| Approvals:            | WRAS Approved                                             |
| Weight                | 1.42kg                                                    |
| Compatible Aerator(s) | M24                                                       |
| Waste                 | Not included, purchase separately                         |
| Guarantee             | 5 years                                                   |
| Spout Projection (mm) | 118.7mm                                                   |
| Material              | Brass                                                     |
| Approvals/Standards   | WRAS                                                      |

# TECHNICAL DRAWING

Saneux reserves the right to alter the specifications and product range without prior notice. Dimensions are given as a guide only. Dimensions should not be used for surrounding furniture, fixtures and fittings until the product is on site.