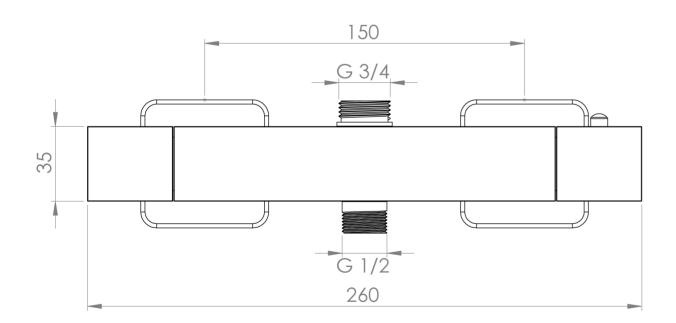

# PRODUCT INFORMATION

Finish: Chrome Height: 35mm 260mm Width: Depth: 75mm 2 Outlets **Outlets:** Material Brass Weight 1.64kg Approvals/Standards **WRAS** 5 years Guarantee

### TECHNICAL DRAWING

# 75