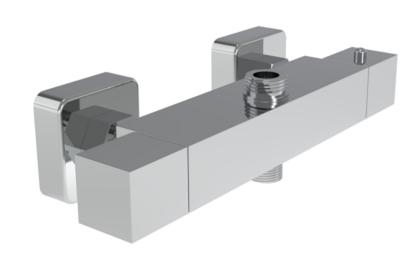

## DESCRIPTION

The TOOGA brassware collection features products that will be the focal point of any bathroom with its sharp, sleek lines.

This TOOGA thermostatic 2 way bar valve in chrome will work perfectly if you're after a more traditional look to your bathroom.

This thermostatic bar valve has 2 outlets which allows it to control both a shower head and a shower handset. The left handle changes which component is on, and the right handle controls the water temperature.

**Outlets** 

Pair it with a shower hose, rigid riser rail and a TOOGA slim or 3 function handset.