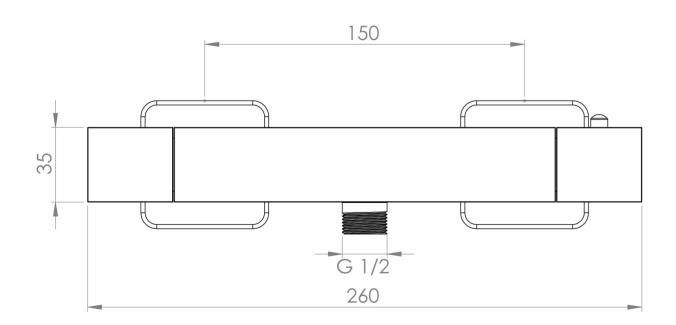

## PRODUCT INFORMATION

Finish: Chrome Height: 35mm 260mm Width: Depth: 75mm **Outlets:** 1 Outlet Material Brass Weight 1.55kg Approvals/Standards **WRAS** 5 years Guarantee

### TECHNICAL DRAWING

# 75