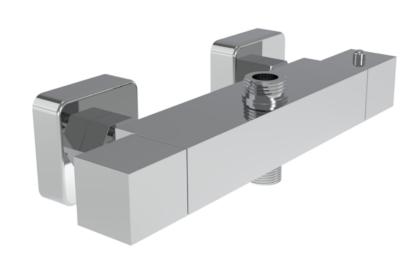

### DESCRIPTION

The TOOGA brassware collection features products that will be the focal point of any bathroom with its sharp, sleek lines.

This TOOGA thermostatic 1 way bar valve in chrome will work perfectly if you're after a more traditional look to your bathroom.

This thermostatic bar valve has 1 outlet which allows it to control a shower handset. The left handle turns the component on and off, and the right handle controls the water temperature.

**Outlets** 

Pair it with a shower hose, slide rail and a TOOGA slim or 3 function handset.