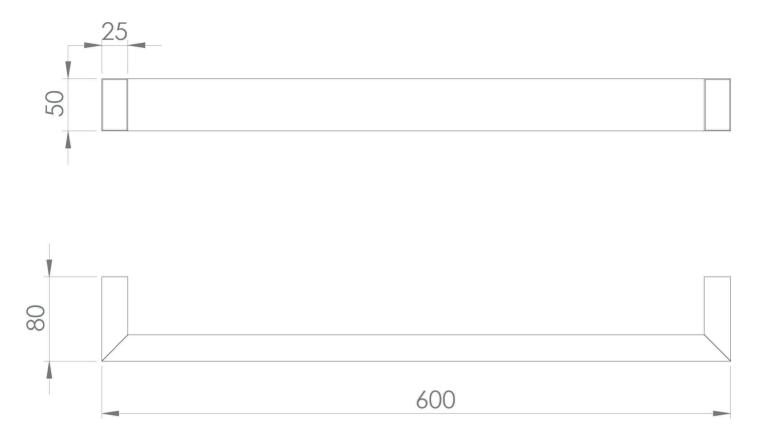

## PRODUCT INFORMATION

Finish: Chrome

Height: 50mm

Width: 600mm

Depth: 80mm

Material Stainless Steel

Weight 1.1kg

IP Rating IP44

## TECHNICAL DRAWING

Saneux reserves the right to alter the specifications and product range without prior notice. Dimensions are given as a guide only. Dimensions should not be used for surrounding furniture, fixtures and fittings until the product is on site.