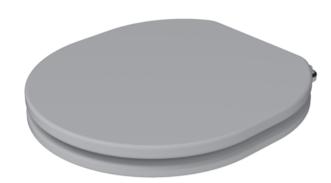

## SOFIA WOOD STANDARD SOFT CLOSE SEAT & COVER (FOR SOCCO1) - DOVE GREY

Product Code: SOTS01.DG

## PRODUCT INFORMATION

Finish: Dove Grey

Height: 63mm

Width: 348mm

Depth: 405mm

Material Rubberwood

Weight 4kg

**Guarantee** 2 years

Colour isn't just for our units - we've brought the SOFIA colours across our wood toilet seats too, so if you've chosen a dove grey unit, simply choose this soft-close seat in the same finish to have everything link seamlessly together.