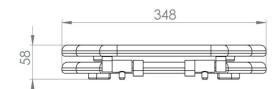

## PRODUCT INFORMATION

Finish: Dove Grey

Height: 63mm

Width: 348mm

Depth: 405mm

Material Rubberwood

Weight 4kg

**Guarantee** 2 years

## TECHNICAL DRAWING

Saneux reserves the right to alter the specifications and product range without prior notice. Dimensions are given as a guide only. Dimensions should not be used for surrounding furniture, fixtures and fittings until the product is on site.