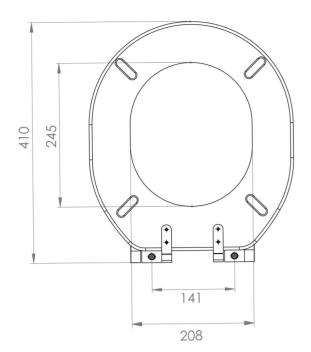

## PRODUCT INFORMATION

Finish: Dove Grey

Height: 63mm

Width: 348mm

Depth: 405mm

Material Rubberwood

Weight 4kg

**Guarantee** 2 years

## TECHNICAL DRAWING

Saneux reserves the right to alter the specifications and product range without prior notice. Dimensions are given as a guide only. Dimensions should not be used for surrounding furniture, fixtures and fittings until the product is on site.