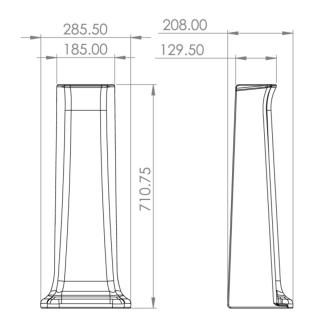

## TECHNICAL DRAWING

## PRODUCT INFORMATION

Finish: Gloss White

Height: 711mm

**Width:** 285.5mm

Depth: 208mm

**Material** Ceramic

Weight 10.66kg

Product Code: SOPED01