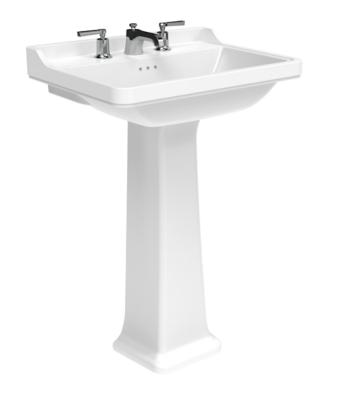

## SOFIA 71CM PEDESTAL

## DESCRIPTION

Discovering traditional yet stylish ceramics and furniture can be tough, and this struggle is how the SOFIA collection came to life. We wanted to create traditional sanitaryware that is primarily traditional but has contemporary elements throughout.

The pedestal is a lovely choice when pairing it with either the SOFIA 40cm or 60cm washbasin, and it's minimal form will be perfect for cloakroom bathrooms, especially when needing to hide pipework.

\*Basin to be purchased separately