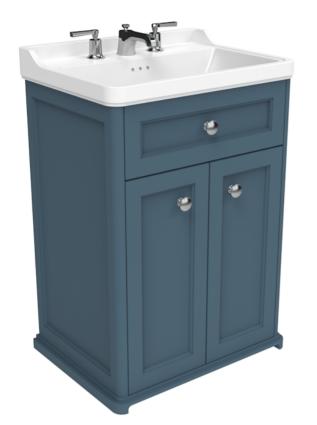

## SOFIA 60CM 2 DOOR FLOOR STANDING UNIT -PRUSSIAN BLUE

Product Code: SO060F.PB

## DESCRIPTION

Discovering traditional yet stylish ceramics and furniture can be tough, and this struggle is how the SOFIA collection came to life. We wanted to create traditional sanitaryware that is primarily traditional but has contemporary elements throughout.

The 60cm 2 door floor standing unit is a stunning vanity unit with the finer details of the clean shaker style doors really bringing it to life. It can provide plenty of storage space with the additional under basin trinket cupboard, and the Prussian blue finish will ultimately transform your bathroom.