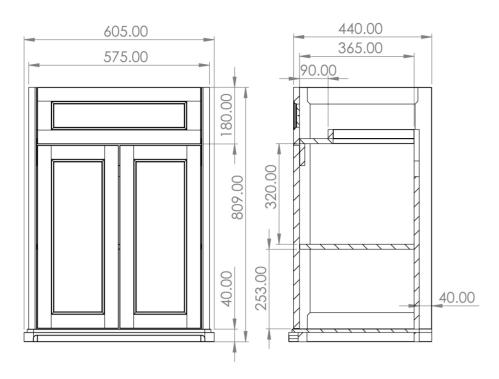

## PRODUCT INFORMATION

| Finish:               | Prussian Blue                                                        |
|-----------------------|----------------------------------------------------------------------|
| Height:               | 809mm                                                                |
| Width:                | 605mm                                                                |
| Depth:                | 440mm                                                                |
| Material              | HDF                                                                  |
| Weight                | 27kg                                                                 |
| Guarantee             | 5 years                                                              |
| Configuration         | 2 Door, 1 Trinket Drawer                                             |
| Door Type             | Soft close                                                           |
| Compatible Basin(s)   | SOB60.3TH, SOB60.0TH, SOB60                                          |
| Recommended Handle(s) | HDL18, HDL18.BN, HDL19, HDL19.BN,<br>HDL20, HDL21                    |
| Handle(s) Required    | 3, purchase separately                                               |
| Other Features        | Easy installation Quick release doors<br>Saneux branded hinge covers |

## TECHNICAL DRAWING

Saneux reserves the right to alter the specifications and product range without prior notice. Dimensions are given as a guide only. Dimensions should not be used for surrounding furniture, fixtures and fittings until the product is on site.