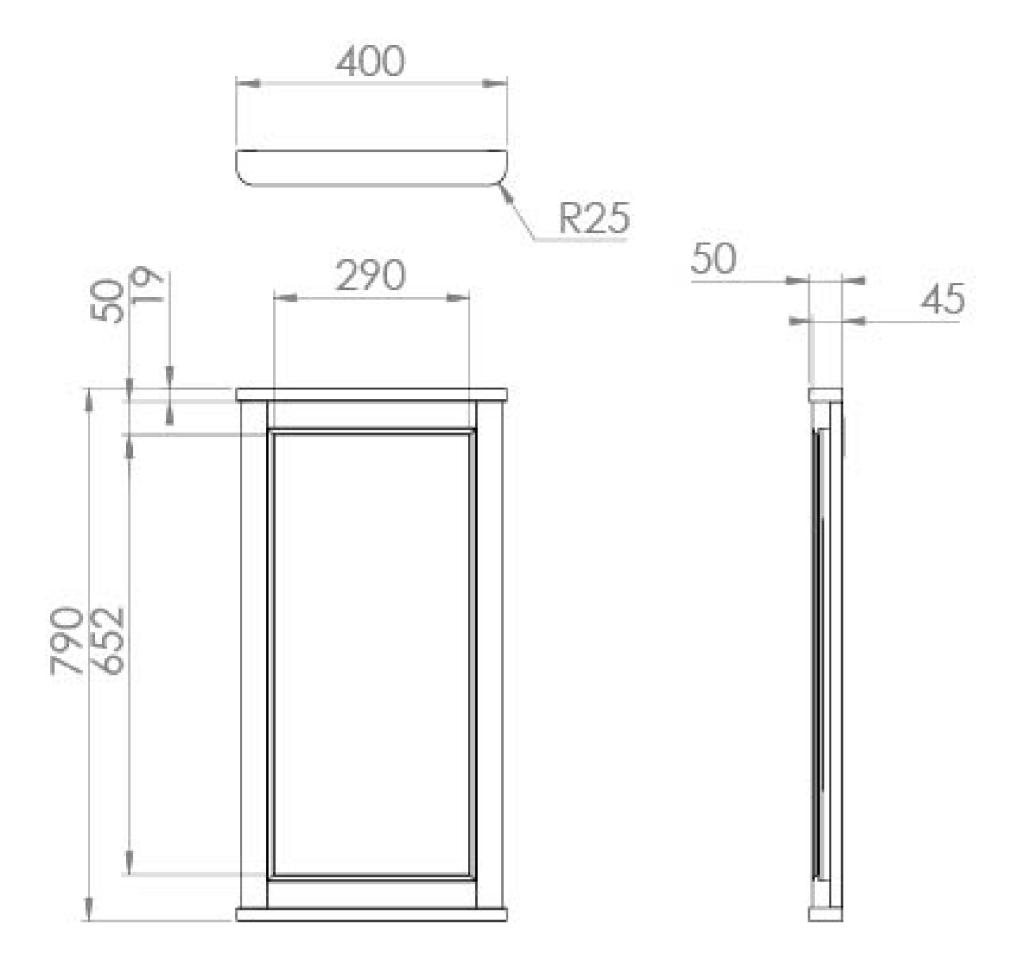

## PRODUCT INFORMATION

Finish: Dove Grey

Height: 790mm

Width: 400mm

Depth: 50mm

Material HDF, Mirrored Glass

Weight 5kg

**Switch** Wired to external switch

## TECHNICAL DRAWING

Saneux reserves the right to alter the specifications and product range without prior notice. Dimensions are given as a guide only. Dimensions should not be used for surrounding furniture, fixtures and fittings until the product is on site.