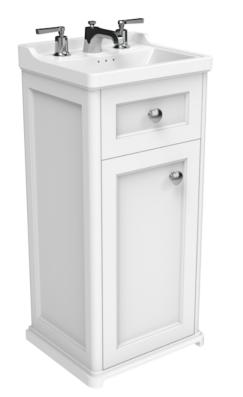

## SOFIA 40CM 1 DOOR FLOOR STANDING UNIT -COTTON WHITE

Product Code: SO040F.CW

## DESCRIPTION

Discovering traditional yet stylish ceramics and furniture can be tough, and this struggle is how the SOFIA collection came to life. We wanted to create traditional sanitaryware that is primarily traditional but has contemporary elements throughout.

The 40cm 1 door floor standing unit is a stunning vanity unit with the finer details of the clean shaker style doors really bringing it to life. It can provide plenty of storage space with the additional under basin trinket cupboard, and the ultimately traditional cotton white finish will add a touch of luxury to your bathroom.