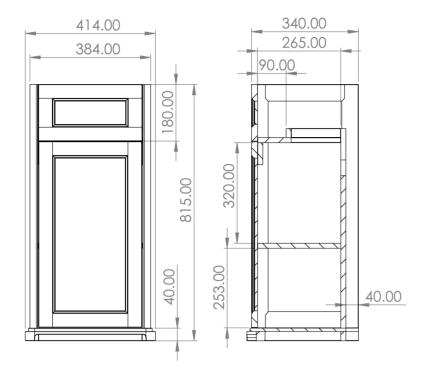

## **PRODUCT INFORMATION**

| Finish:               | Cotton White                                                         |
|-----------------------|----------------------------------------------------------------------|
| Height:               | 815mm                                                                |
| Width:                | 414mm                                                                |
| Depth:                | 340mm                                                                |
| Material              | HDF                                                                  |
| Weight                | 20kg                                                                 |
| Guarantee             | 5 years                                                              |
| Configuration         | 1 Door, 1 Trinket Drawer                                             |
| Door Type             | Soft close                                                           |
| Compatible Basin(s)   | SOB40.3TH, SOB40, SOB40.0TH                                          |
| Recommended Handle(s) | HDL18, HDL18.BN, HDL19, HDL19.BN,<br>HDL20, HDL21                    |
| Handle(s) Required    | 2, purchase separately                                               |
| Door Opening          | Left hand                                                            |
| Other Features        | Easy installation Quick release doors<br>Saneux branded hinge covers |

## TECHNICAL DRAWING

Saneux reserves the right to alter the specifications and product range without prior notice. Dimensions are given as a guide only. Dimensions should not be used for surrounding furniture, fixtures and fittings until the product is on site.