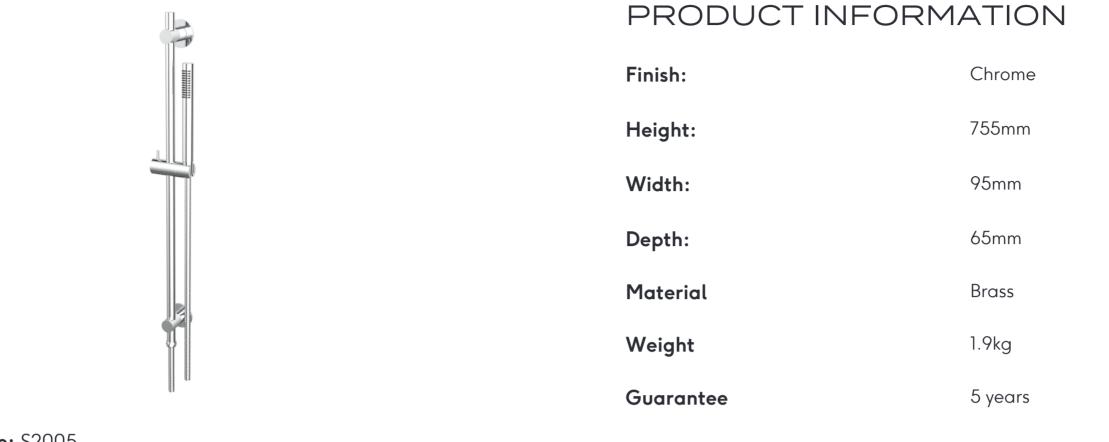

## SHOWER SLIDER RAIL KIT WITH SLIDER RAIL, HANDSET & HOSE - CHROME

Product Code: S2005

## DESCRIPTION

This complete slider rail shower kit in chrome is the perfect choice for your shower. It comes with a shower slider rail which mounts to the wall and has an adjustable handset bracket, a slim shower handset with a one function spray, and outlet elbow, and a 1.5m steel hose.