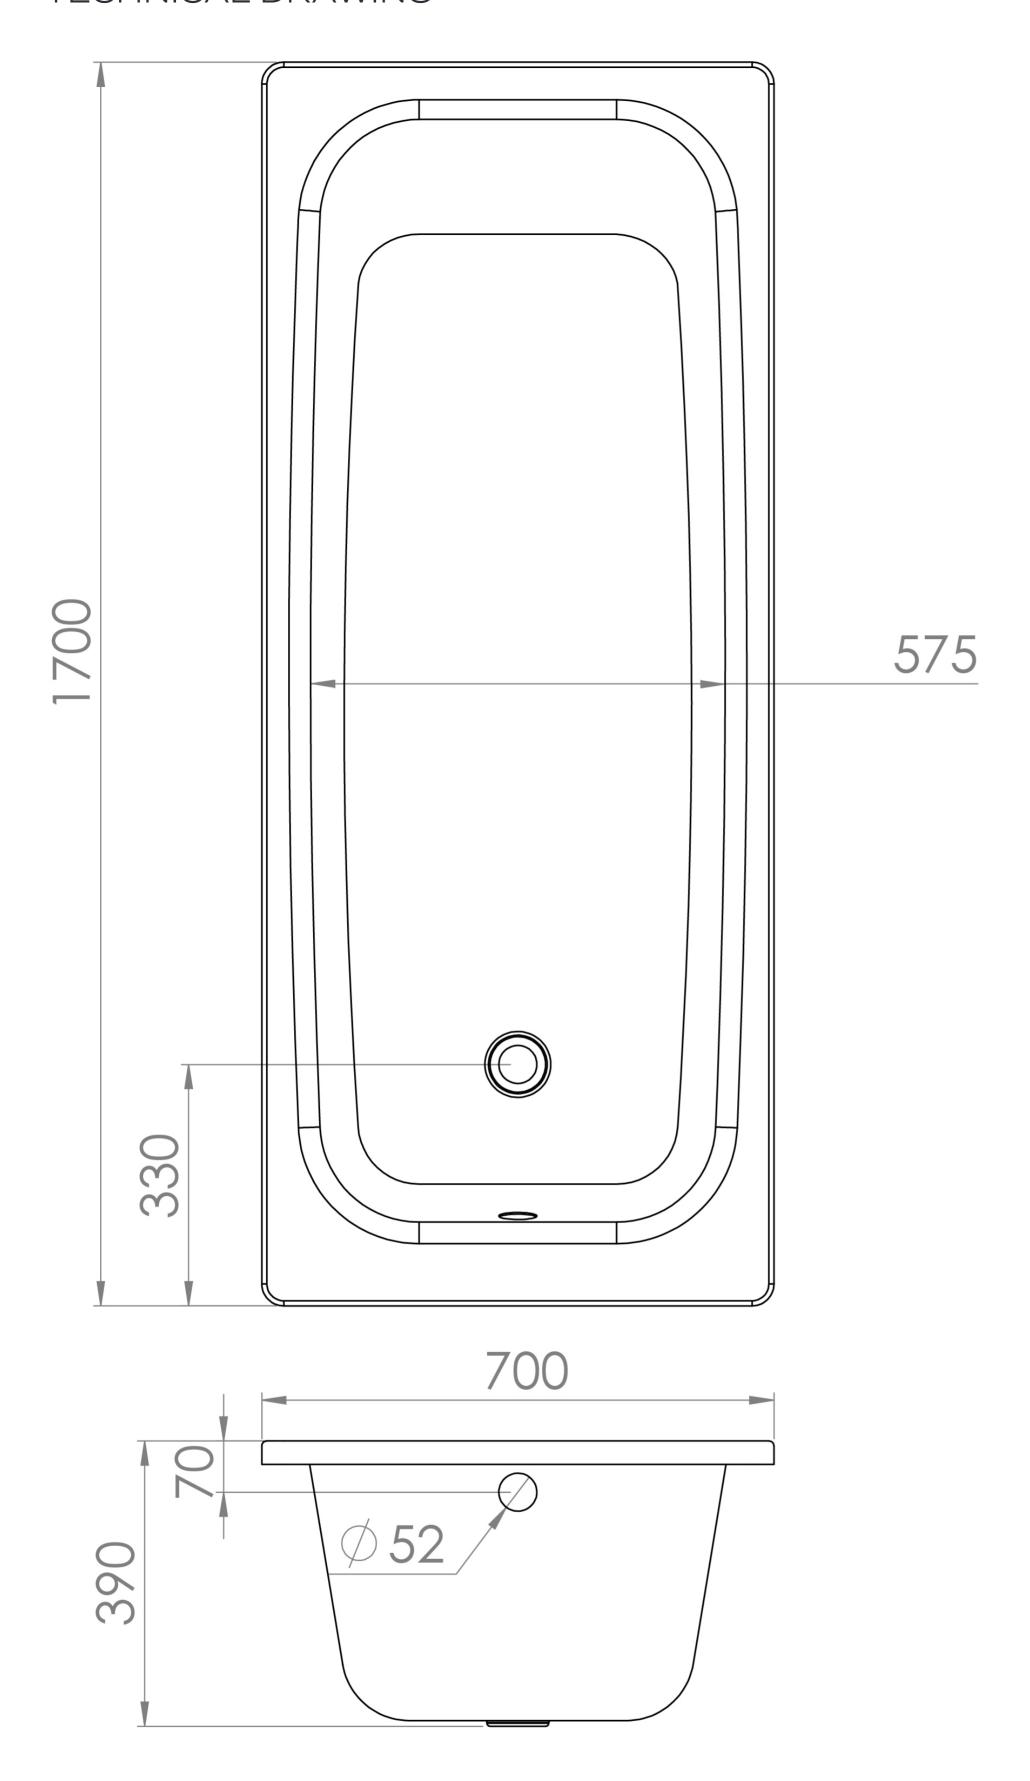

## PRODUCT INFORMATION

Finish: Gloss White

Height: 390mm

**Width:** 1700mm

**Depth:** 700mm

**Material** Steel

Weight 26.1kg

Waste Not included, purchase separately

**Guarantee** 5 years

Overflow Height (Centre (mm)) 70mm

Compatible Tap Types Deck mounted, Wall mounted

Capacity to Overflow (L) 195L