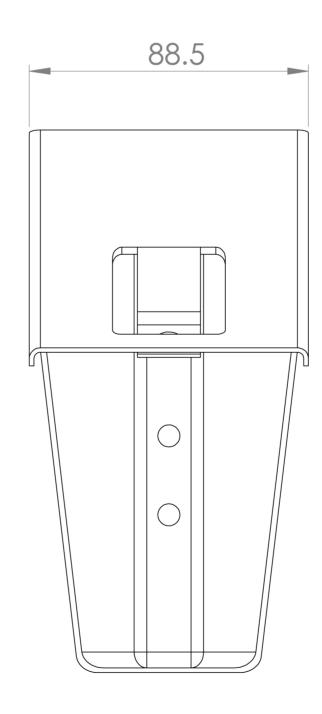

## PRODUCT INFORMATION

Guarantee

Finish:ChromeHeight:172mmWidth:100mmDepth:88.5mmMaterialSteelWeight1.6kg

5 years

Product Code: SST.BL

## TECHNICAL DRAWING

Saneux reserves the right to alter the specifications and product range without prior notice. Dimensions are given as a guide only. Dimensions should not be used for surrounding furniture, fixtures and fittings until the product is on site.