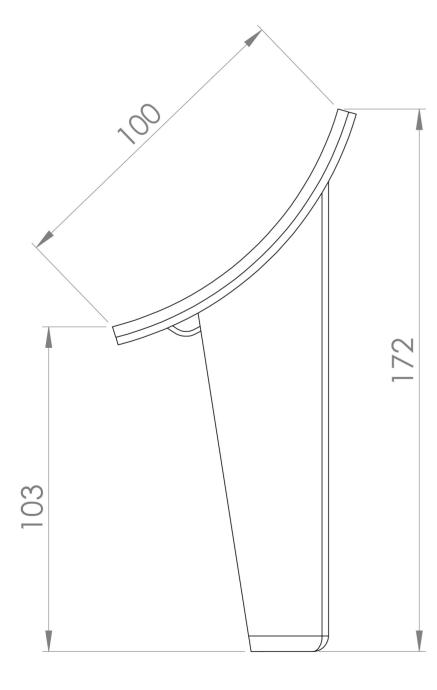

## PRODUCT INFORMATION

Guarantee

Finish:ChromeHeight:172mmWidth:100mmDepth:88.5mmMaterialSteelWeight1.6kg

5 years

Product Code: SST.BL

## TECHNICAL DRAWING

Saneux reserves the right to alter the specifications and product range without prior notice. Dimensions are given as a guide only. Dimensions should not be used for surrounding furniture, fixtures and fittings until the product is on site.