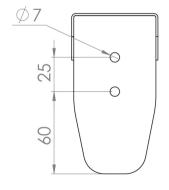

## PRODUCT INFORMATION

Chrome

Height: 117mm

Width: 460mm

Finish:

Depth: 63mm

Material Steel

Weight 2kg

## TECHNICAL DRAWING

Saneux reserves the right to alter the specifications and product range without prior notice. Dimensions are given as a guide only. Dimensions should not be used for surrounding furniture, fixtures and fittings until the product is on site.