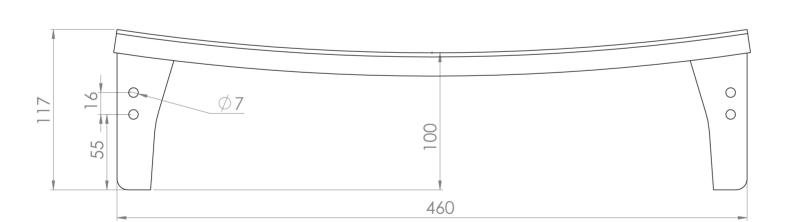

## PRODUCT INFORMATION

Chrome

Height: 117mm

Width: 460mm

Finish:

Depth: 63mm

Material Steel

Weight 2kg

## TECHNICAL DRAWING

Saneux reserves the right to alter the specifications and product range without prior notice. Dimensions are given as a guide only. Dimensions should not be used for surrounding furniture, fixtures and fittings until the product is on site.