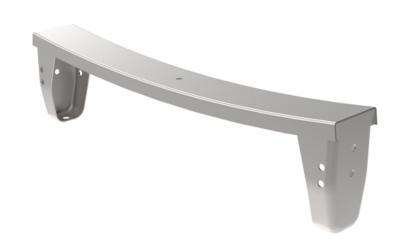

## SANSTEEL ADHESIVE LEG SET

Product Code: SST.AL

## PRODUCT INFORMATION

Chrome

Height: 117mm

Width: 460mm

Finish:

Depth: 63mm

Material Steel

Weight 2kg

## DESCRIPTION

The SANSTEEL collection of built-in baths are a Saneux staple for your bathroom.

This adhesive bath leg set is compatible for our SANSTEEL baths collection only and will adhere to the bottom of the bath easily and securely.