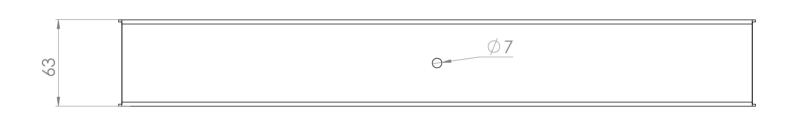

## PRODUCT INFORMATION

Chrome

Height: 117mm

Width: 460mm

Finish:

Depth: 63mm

Material Steel

Weight 2kg

## TECHNICAL DRAWING

Saneux reserves the right to alter the specifications and product range without prior notice. Dimensions are given as a guide only. Dimensions should not be used for surrounding furniture, fixtures and fittings until the product is on site.