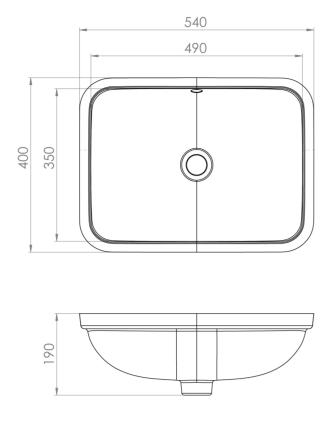

## TECHNICAL DRAWING

Saneux reserves the right to alter the specifications and product range without prior notice. Dimensions are given as a guide only. Dimensions should not be used for surrounding furniture, fixtures and fittings until the product is on site.

## PRODUCT INFORMATION

**Finish:** Matte White

Height: 188mm

Width: 540mm

Depth: 400mm

**Material** Ceramic

Weight 9.67kg

Overflow(s) Yes

Overflow Position Centre

Overflow Diameter 24mm

Compatible Overflows OC01, OC02, OC03

Tap Holes0 Tap Hole

Recommended Waste Required Slotted waste

Furniture Required For Installation? Yes

**Guarantee** Lifetime