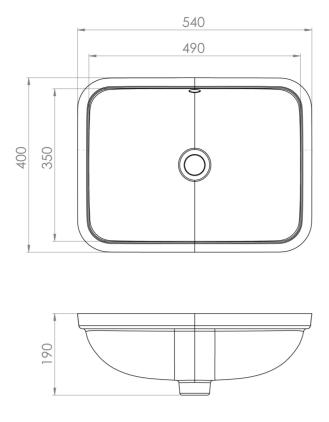

## PRODUCT INFORMATION

Finish: Gloss White

Height: 188mm

Width: 540mm

Depth: 400mm

**Material** Ceramic

Weight 9.67kg

Overflow(s) Yes

Overflow Position Centre

Overflow Diameter 24mm

Compatible Overflows OC01, OC02, OC03

Tap Holes0 Tap Hole

Recommended Waste Required Slotted waste

Furniture Required For Installation? Yes

**Guarantee** Lifetime

## TECHNICAL DRAWING

Saneux reserves the right to alter the specifications and product range without prior notice. Dimensions are given as a guide only. Dimensions should not be used for surrounding furniture, fixtures and fittings until the product is on site.