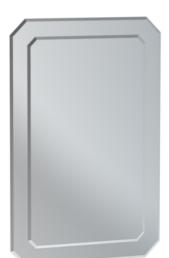

## REGENCY 40CM ELECTRIC BEVELLED MIRROR

## DESCRIPTION

The REGENCY collection was inspired by art deco design features as we wanted to create a range that could work with both modern and traditional products; we feel that this range does just that.

The REGENCY mirrors are double layered and with bevelled edges it reflects the design of the countertops and units, both literally and metaphorically. The 40cm sized REGENCY mirror will be a focal point in smaller bathrooms.