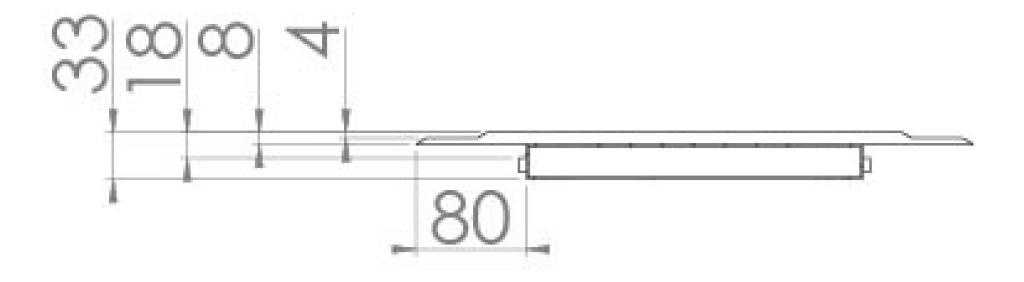

## PRODUCT INFORMATION

Finish: Chrome

Height: 600mm

Width: 400mm

Depth: 33mm

**Material** Mirrored Glass

Weight 7.6kg

LED Wattage (W) 30.6W

## TECHNICAL DRAWING

Saneux reserves the right to alter the specifications and product range without prior notice. Dimensions are given as a guide only. Dimensions should not be used for surrounding furniture, fixtures and fittings until the product is on site.