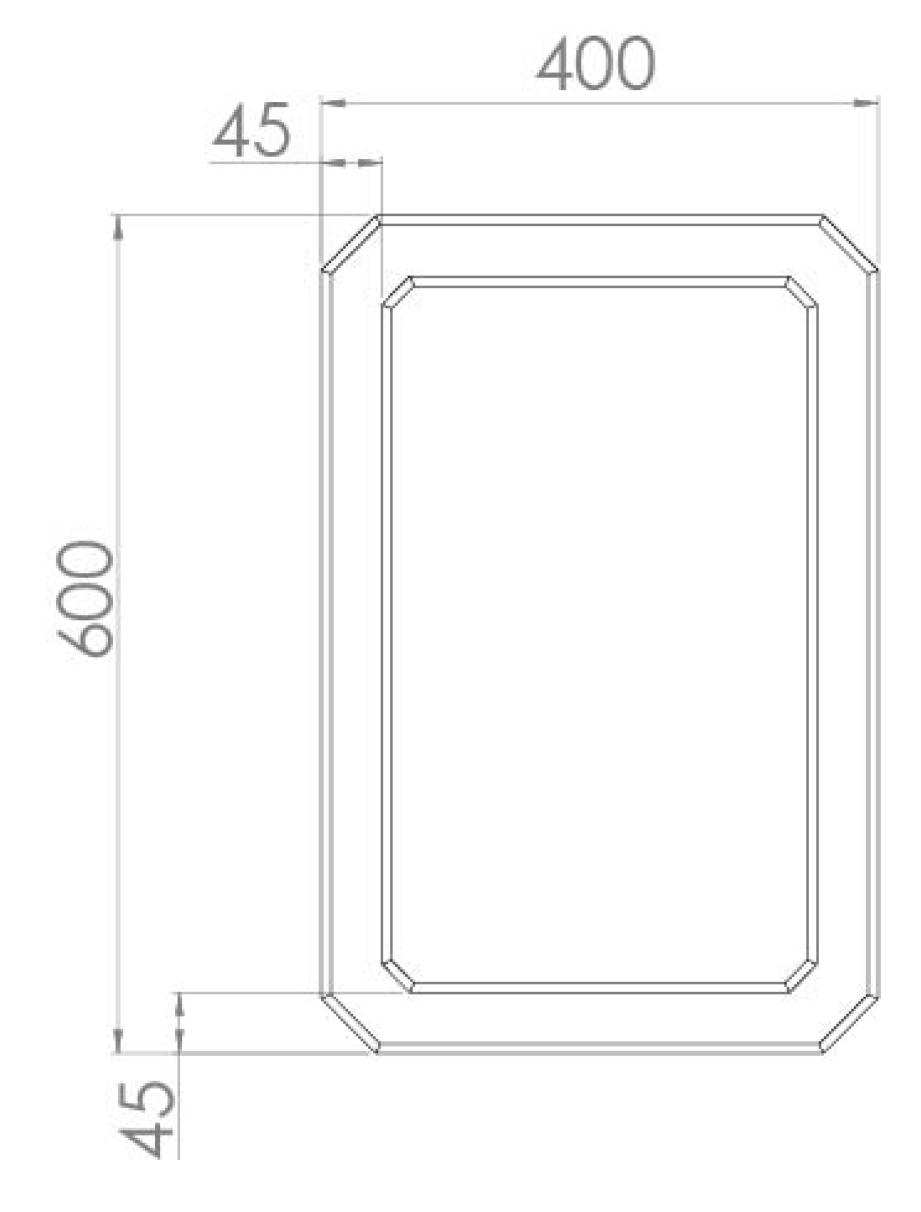

## PRODUCT INFORMATION

Finish: Chrome

Height: 600mm

Width: 400mm

Depth: 33mm

**Material** Mirrored Glass

Weight 7.6kg

LED Wattage (W) 30.6W

## TECHNICAL DRAWING

Saneux reserves the right to alter the specifications and product range without prior notice. Dimensions are given as a guide only. Dimensions should not be used for surrounding furniture, fixtures and fittings until the product is on site.