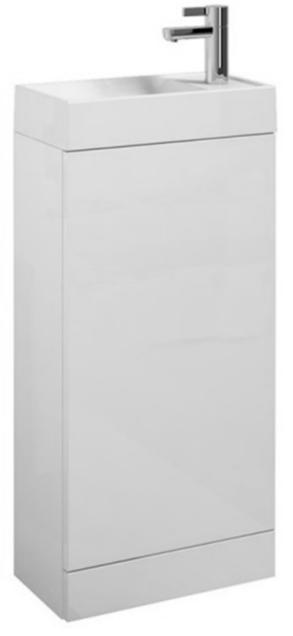

## QUADRO 40X22CM WASHBASIN 1TH & 1 DOOR FLOOR STANDING UNIT - GLOSS WHITE

## **DESCRIPTION**

QUADRO 1 door gloss white unit  $40 \times 21.6 \text{cm}$  for floor mounted installation. For use with QU22 washbasin only.

A minimalistic yet practical handleless door unit that adds style and character to any bathroom setting.

Dimensions - 398 mm (w) x 216 mm (d) x 780 mm (h)