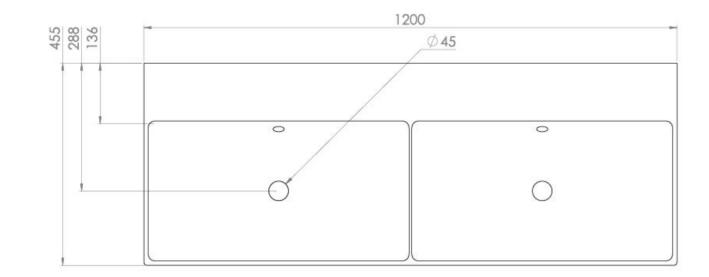

## QUADRO 120X45CM 2 BOWL WASHBASIN OTH

**PRODUCT INFORMATION** 

| Finish:                        | Gloss White                              |
|--------------------------------|------------------------------------------|
| Height:                        | 143mm                                    |
| Width:                         | 1192mm                                   |
| Depth:                         | 451mm                                    |
| Material                       | Ceramic                                  |
| Weight                         | 30.45kg                                  |
| Extra tap holes can be drilled | Yes. Contact us to arrange this for you. |

## TECHNICAL DRAWING

Saneux reserves the right to alter the specifications and product range without prior notice. Dimensions are given as a guide only. Dimensions should not be used for surrounding furniture, fixtures and fittings until the product is on site.