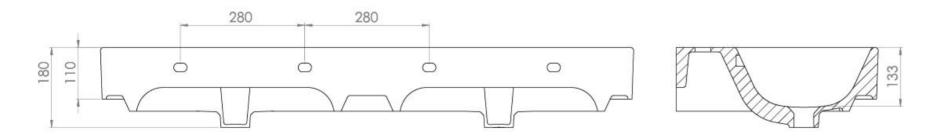

## QUADRO 120X45CM 2 BOWL WASHBASIN OTH

**PRODUCT INFORMATION** 

| Finish:                        | Gloss White                              |
|--------------------------------|------------------------------------------|
| Height:                        | 143mm                                    |
| Width:                         | 1192mm                                   |
| Depth:                         | 451mm                                    |
| Material                       | Ceramic                                  |
| Weight                         | 30.45kg                                  |
| Extra tap holes can be drilled | Yes. Contact us to arrange this for you. |

## TECHNICAL DRAWING

Saneux reserves the right to alter the specifications and product range without prior notice. Dimensions are given as a guide only. Dimensions should not be used for surrounding furniture, fixtures and fittings until the product is on site.