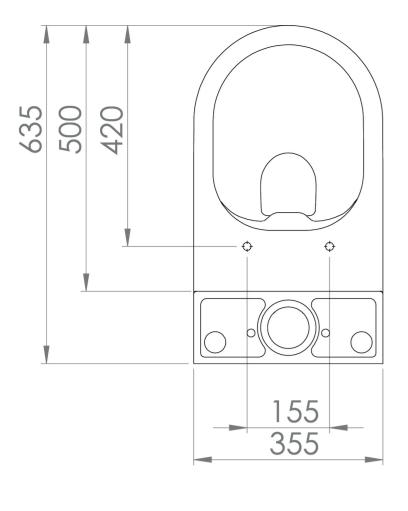

## PRODUCT INFORMATION

Finish: Gloss White

Height: 407mm

Width: 355mm

Depth: 635mm

**Material** Ceramic

Weight 33.25kg

**Guarantee** Lifetime

## TECHNICAL DRAWING

Saneux reserves the right to alter the specifications and product range without prior notice. Dimensions are given as a guide only. Dimensions should not be used for surrounding furniture, fixtures and fittings until the product is on site.