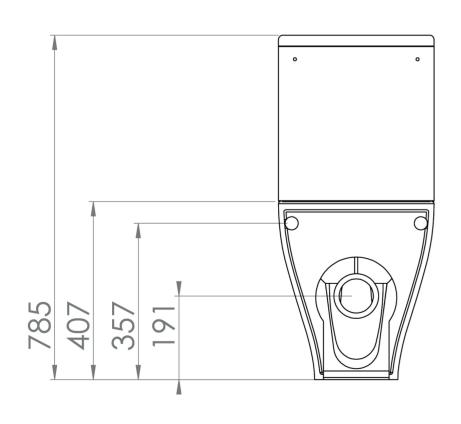

## PRODUCT INFORMATION

Finish: Gloss White

Height: 407mm

Width: 355mm

Depth: 635mm

**Material** Ceramic

Weight 33.25kg

**Guarantee** Lifetime

## TECHNICAL DRAWING

Saneux reserves the right to alter the specifications and product range without prior notice. Dimensions are given as a guide only. Dimensions should not be used for surrounding furniture, fixtures and fittings until the product is on site.