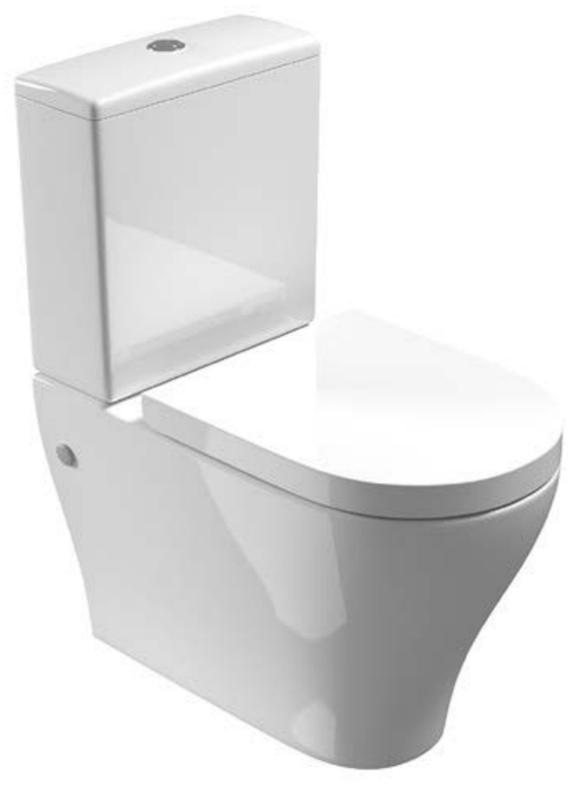

## PRAGUE CLOSE COUPLED WC PAN - RIMLESS

## DESCRIPTION

The PRAGUE range stands out from the rest with its functional and sophisticated design.

This close coupled WC pan features rimless technology to ensure no germs and grime can be harboured, quiet flushing and maximum hygiene, plus the sleek curved design is appealing to all.