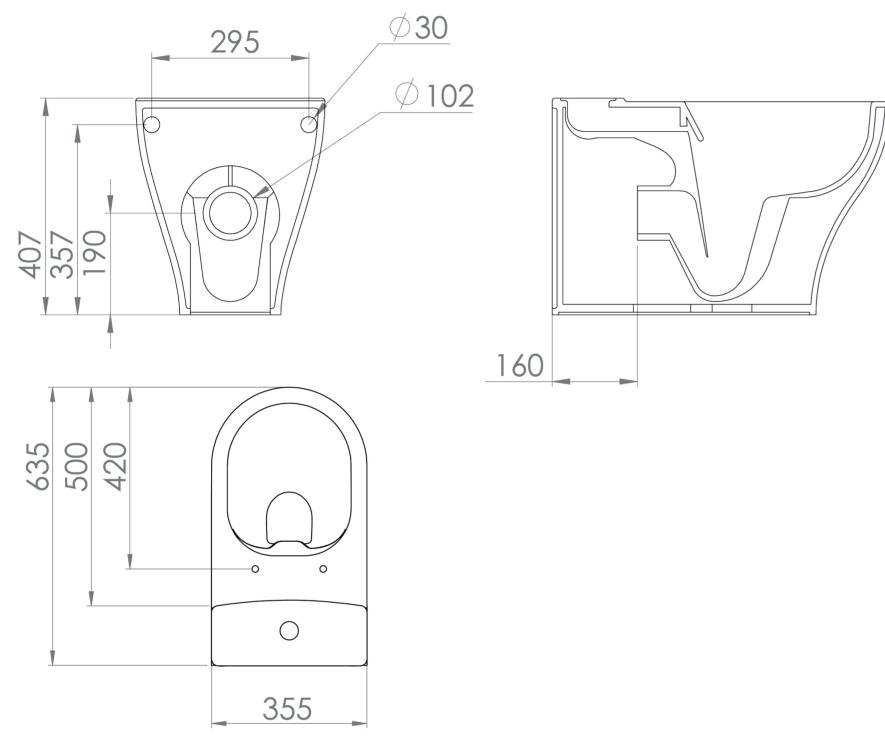

## PRODUCT INFORMATION

Finish: Gloss White

Height: 407mm

Width: 355mm

Depth: 635mm

**Material** Ceramic

Weight 33.25kg

**Guarantee** Lifetime

## TECHNICAL DRAWING

Saneux reserves the right to alter the specifications and product range without prior notice. Dimensions are given as a guide only. Dimensions should not be used for surrounding furniture, fixtures and fittings until the product is on site.