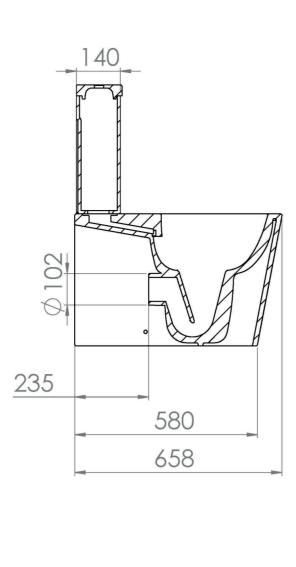

## PRODUCT INFORMATION

**Finish:** Gloss White

Height: 420mm

Width: 366mm

Depth: 658mm

**Material** Ceramic

Weight 39.5kg

**Guarantee** Lifetime

## TECHNICAL DRAWING

160

Saneux reserves the right to alter the specifications and product range without prior notice. Dimensions are given as a guide only. Dimensions should not be used for surrounding furniture, fixtures and fittings until the product is on site.