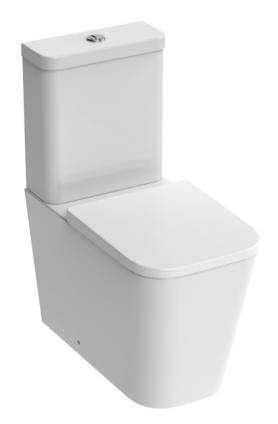

## MATTEO CLOSE COUPLED WC PAN - RIMLESS

Product Code: MACC01

## **DESCRIPTION**

MATTEO offers an unmistakable style with it's square design that is fit for any modern bathroom.

This close-coupled pan has straight lines and subtle curves which adds a softer look to it, plus allows it to pair with other collections of ours like HYDE. It is also rimless which prevents the build up of grime and bacteria, and makes cleaning simple.