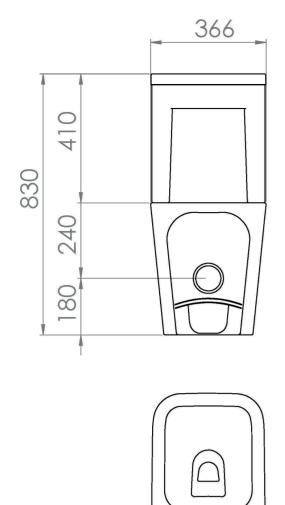

## PRODUCT INFORMATION

**Finish:** Gloss White

Height: 420mm

Width: 366mm

Depth: 658mm

**Material** Ceramic

Weight 39.5kg

**Guarantee** Lifetime

## TECHNICAL DRAWING

160

Saneux reserves the right to alter the specifications and product range without prior notice. Dimensions are given as a guide only. Dimensions should not be used for surrounding furniture, fixtures and fittings until the product is on site.