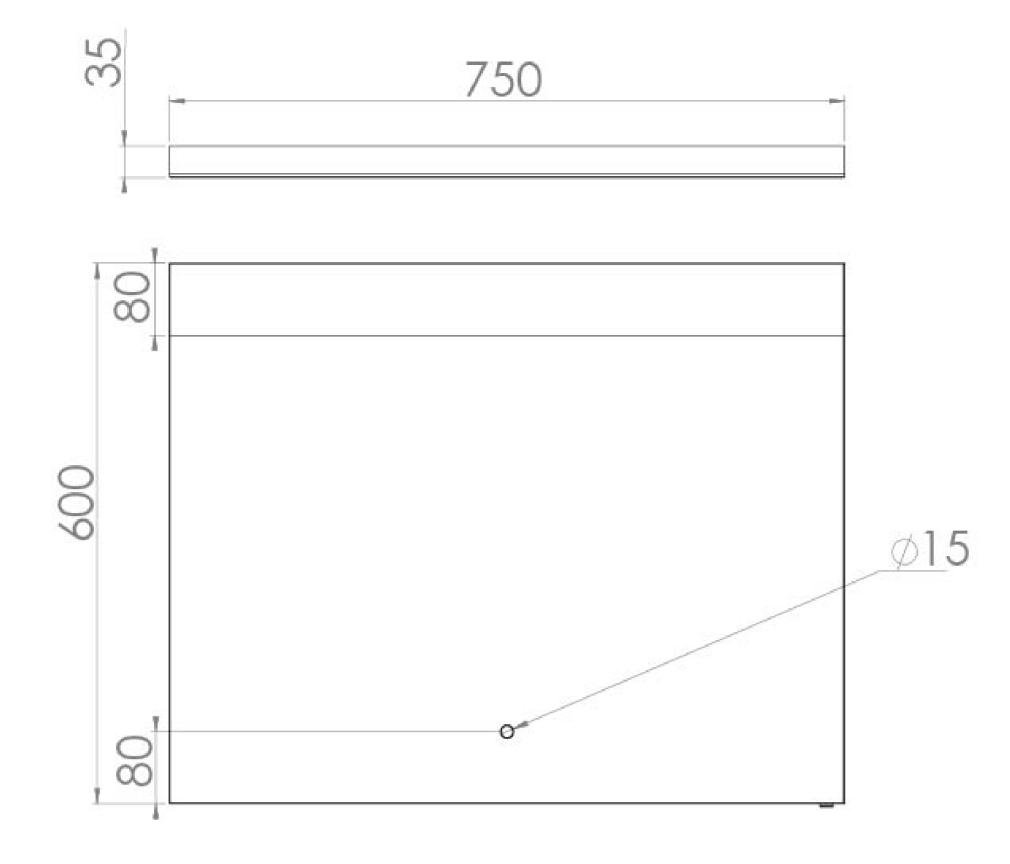

#### PRODUCT INFORMATION

Finish: Aluminium

Height: 600mm

Width: 750mm

Depth: 35mm

Material Aluminium

Weight 7kg

Top lighting: 15W | Down lighting: 9W LED Wattage (W)

## TECHNICAL DRAWING

Saneux reserves the right to alter the specifications and product range without prior notice. Dimensions are given as a guide only. Dimensions should not be used for surrounding furniture, fixtures and fittings until the product is on site.