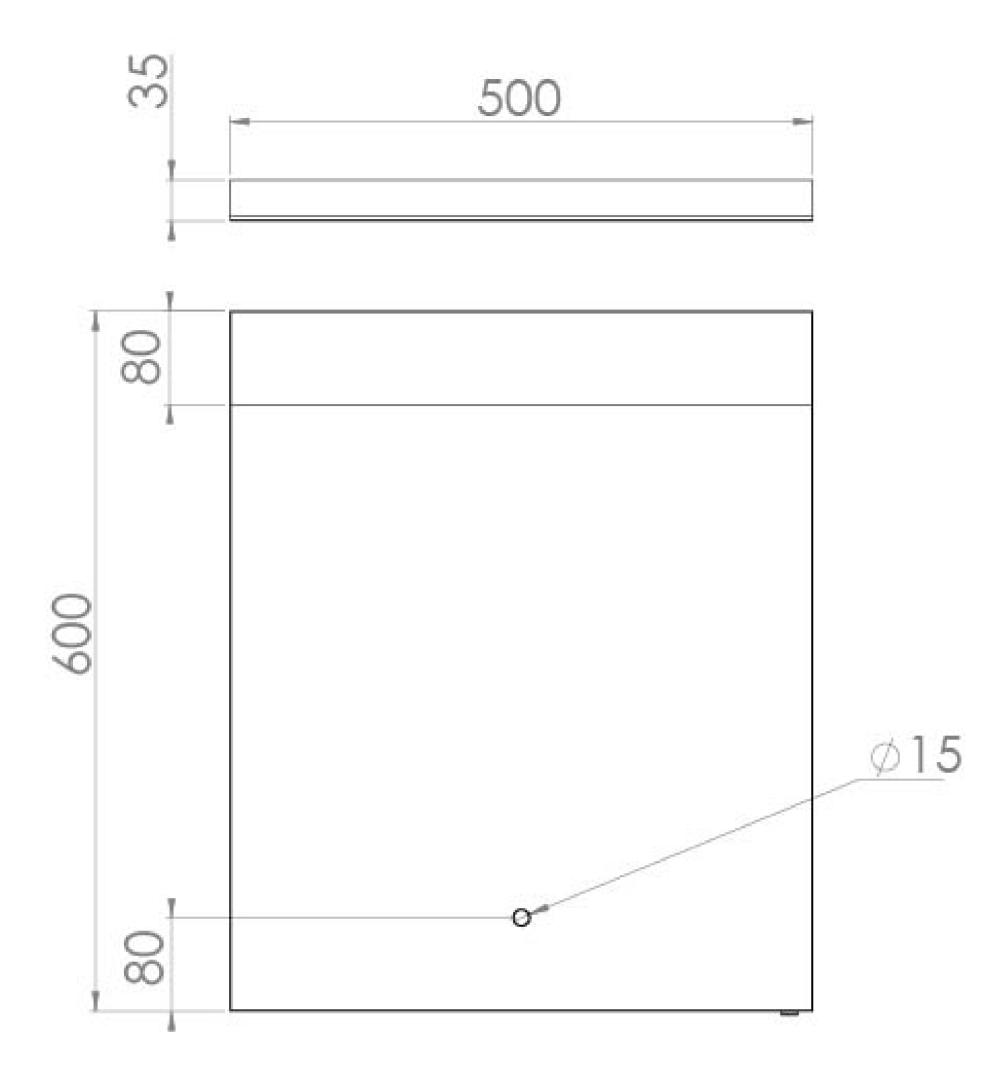

### PRODUCT INFORMATION

Finish: Aluminium

Height: 600mm

Width: 500mm

Depth: 35mm

Material Aluminium

Weight 5kg

Top lighting: 10W | Down lighting: 5W LED Wattage (W)

## TECHNICAL DRAWING

Saneux reserves the right to alter the specifications and product range without prior notice. Dimensions are given as a guide only. Dimensions should not be used for surrounding furniture, fixtures and fittings until the product is on site.