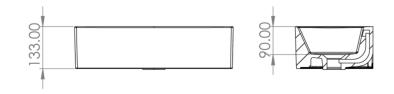

## PRODUCT INFORMATION

Finish: Gloss White

Height: 133mm

Width: 510mm

Depth: 248mm

**Material** Ceramic

Weight 13.6kg

Overflow(s) Yes

Overflow Position Centre

Overflow Diameter 21mm

Compatible Overflows OC01, OC02, OC03

**Tap Holes** 1 Tap Hole

Tap Hole PositionRight Hand

Recommended Waste Required Slotted waste

Furniture Required For Installation? Optional

## TECHNICAL DRAWING