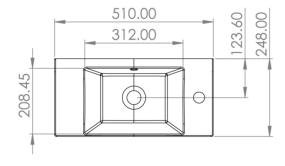

## PRODUCT INFORMATION

Finish: Gloss White

Height: 133mm

Width: 510mm

Depth: 248mm

**Material** Ceramic

Weight 13.6kg

Overflow(s) Yes

Overflow Position Centre

Overflow Diameter 21mm

Compatible Overflows OC01, OC02, OC03

**Tap Holes** 1 Tap Hole

Tap Hole PositionRight Hand

Recommended Waste Required Slotted waste

Furniture Required For Installation? Optional

## TECHNICAL DRAWING