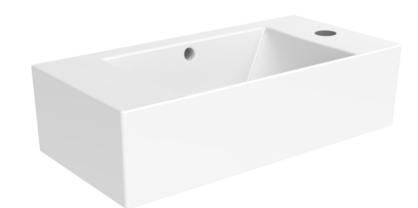

## MATTEO 51X25CM WASHBASIN RIGHT TAP HOLE

## DESCRIPTION

MATTEO offers an unmistakable style with it's square design that is fit for any contemporary bathroom.

This MATTEO 51x25cm no tap hole washbasin is the perfect basin for ensuites and cloakrooms as its compact style allows it to fit snuggly into these smaller style bathrooms. Pair it with one of our bottle traps and towel rail options to give it a minimalist look, or if you need storage space then pair it with one of the compatible MATTEO 51cm 2 door wall mounted units.