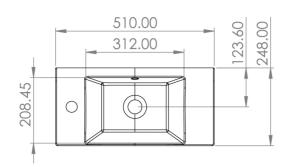

## PRODUCT INFORMATION

Finish: Gloss White

Height: 133mm

Width: 510mm

Depth: 248mm

Material Ceramic

Weight 13.6kg

Overflow(s) Yes

Overflow Position Centre

Overflow Diameter 21mm

Compatible Overflows OC01, OC02, OC03

**Tap Holes** 1 Tap Hole

Tap Hole PositionLeft Hand

Recommended Waste Required Slotted waste

Furniture Required For Installation? Optional

## TECHNICAL DRAWING