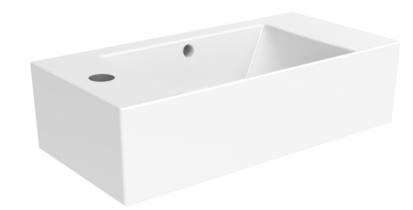

## MATTEO 51X25CM WASHBASIN LEFT TAP HOLE

## DESCRIPTION

MATTEO offers an unmistakable style with it's square design that is fit for any contemporary bathroom.

This MATTEO 51x25cm no tap hole washbasin is the perfect basin for ensuites and cloakrooms as its compact style allows it to fit snuggly into these smaller style bathrooms. Pair it with one of our bottle traps and towel rail options to give it a minimalist look, or if you need storage space then pair it with one of the compatible MATTEO 51cm 2 door wall mounted units.