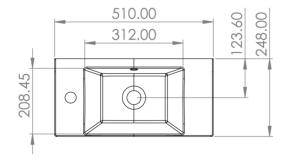

## PRODUCT INFORMATION

Finish: Gloss White

Height: 133mm

Width: 510mm

Depth: 248mm

Material Ceramic

Weight 13.6kg

Overflow(s) Yes

Overflow Position Centre

Overflow Diameter 21mm

Compatible Overflows OC01, OC02, OC03

**Tap Holes** 1 Tap Hole

Tap Hole PositionLeft Hand

Recommended Waste Required Slotted waste

Furniture Required For Installation? Optional

## TECHNICAL DRAWING