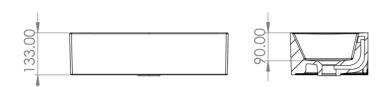

## PRODUCT INFORMATION

Finish: Gloss White

Height: 133mm

Width: 510mm

Depth: 248mm

Material Ceramic

Weight 13.6kg

Overflow(s) Yes

## TECHNICAL DRAWING