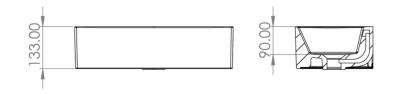

## PRODUCT INFORMATION

Finish: Gloss White

Height: 133mm

Width: 510mm

Depth: 248mm

Material Ceramic

Weight 13.6kg

Overflow(s) Yes

Overflow Position Centre

Overflow Diameter 21mm

Compatible Overflows OC01, OC02, OC03

**Tap Holes** 1 Tap Hole

Tap Hole PositionLeft Hand

Recommended Waste Required Slotted waste

Furniture Required For Installation? Optional

## TECHNICAL DRAWING