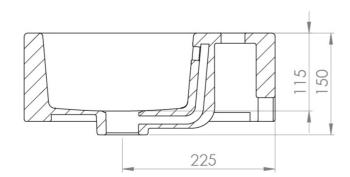

## TECHNICAL DRAWING

Saneux reserves the right to alter the specifications and product range without prior notice. Dimensions are given as a guide only. Dimensions should not be used for surrounding furniture, fixtures and fittings until the product is on site.

## PRODUCT INFORMATION

Finish: Cashmere

Height: 150mm

Width: 500mm

Depth: 370mm

**Material** Ceramic

Weight 14kg

Product Code: 39001.C