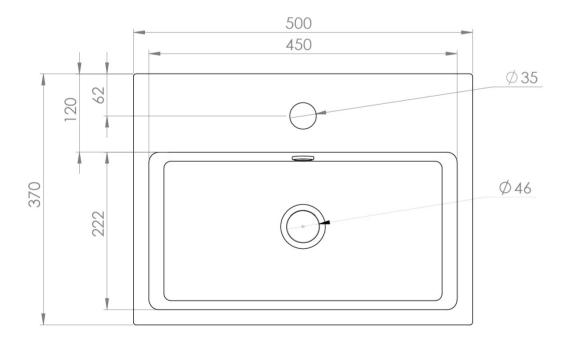

## TECHNICAL DRAWING

Saneux reserves the right to alter the specifications and product range without prior notice. Dimensions are given as a guide only. Dimensions should not be used for surrounding furniture, fixtures and fittings until the product is on site.

## PRODUCT INFORMATION

Finish: Cashmere

Height: 150mm

Width: 500mm

Depth: 370mm

**Material** Ceramic

Weight 14kg

Product Code: 39001.C