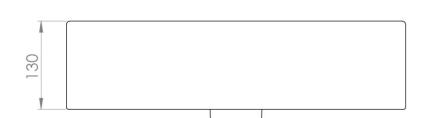

## TECHNICAL DRAWING

Saneux reserves the right to alter the specifications and product range without prior notice. Dimensions are given as a guide only. Dimensions should not be used for surrounding furniture, fixtures and fittings until the product is on site.

## PRODUCT INFORMATION

Finish: Cashmere

Height: 150mm

Width: 500mm

Depth: 370mm

**Material** Ceramic

Weight 14kg

Product Code: 39001.C