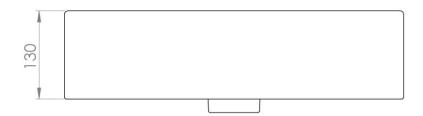

## PRODUCT INFORMATION

Finish: Gloss White

Height: 150mm

Width: 500mm

Depth: 370mm

**Material** Ceramic

Weight 14kg

Overflow(s) Yes

## TECHNICAL DRAWING

Saneux reserves the right to alter the specifications and product range without prior notice. Dimensions are given as a guide only. Dimensions should not be used for surrounding furniture, fixtures and fittings until the product is on site.