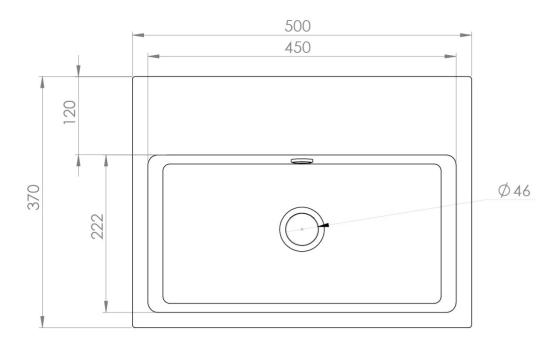

## PRODUCT INFORMATION

Finish: Gloss White

Height: 150mm

Width: 500mm

Depth: 370mm

**Material** Ceramic

Weight 14kg

Overflow(s) Yes

Overflow Position Centre

Overflow Diameter 21mm

Compatible Overflows OC01, OC02, OC03

Tap Holes0 Tap Hole

Extra Tap Hole Options 3 tap holes

Recommended Waste Required Slotted waste

Furniture Required For Installation? Optional

## TECHNICAL DRAWING

Saneux reserves the right to alter the specifications and product range without prior notice. Dimensions are given as a guide only. Dimensions should not be used for surrounding furniture, fixtures and fittings until the product is on site.