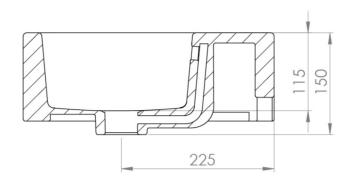

## PRODUCT INFORMATION

Finish: Gloss White

Height: 150mm

Width: 500mm

Depth: 370mm

**Material** Ceramic

Weight 14kg

Overflow(s) Yes

## TECHNICAL DRAWING

Saneux reserves the right to alter the specifications and product range without prior notice. Dimensions are given as a guide only. Dimensions should not be used for surrounding furniture, fixtures and fittings until the product is on site.