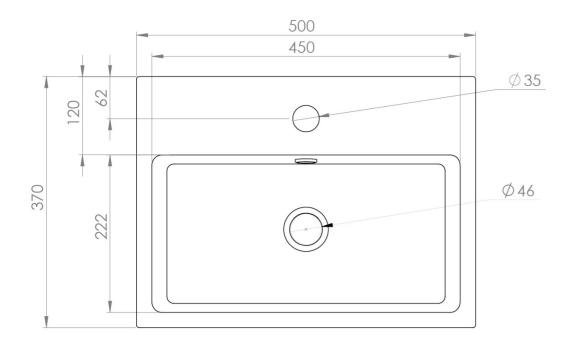

## PRODUCT INFORMATION

Finish: Gloss White

Height: 150mm

Width: 500mm

Depth: 370mm

**Material** Ceramic

Weight 14kg

Overflow(s) Yes

Overflow Position Centre

Overflow Diameter 21mm

Compatible Overflows OC01, OC02, OC03

Tap Holes1 Tap Hole

Tap Hole PositionCentre

**Extra Tap Hole Options** 2 tap holes

Recommended Waste Required Slotted waste

## TECHNICAL DRAWING

Saneux reserves the right to alter the specifications and product range without prior notice. Dimensions are given as a guide only. Dimensions should not be used for surrounding furniture, fixtures and fittings until the product is on site.