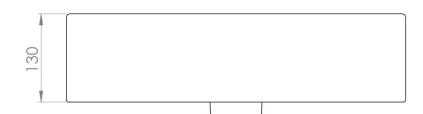

## PRODUCT INFORMATION

Finish: Gloss White

Height: 150mm

Width: 500mm

Depth: 370mm

**Material** Ceramic

Weight 14kg

Overflow(s) Yes

## TECHNICAL DRAWING

Saneux reserves the right to alter the specifications and product range without prior notice. Dimensions are given as a guide only. Dimensions should not be used for surrounding furniture, fixtures and fittings until the product is on site.