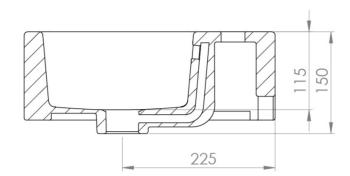

## PRODUCT INFORMATION

Finish: Gloss White

Height: 150mm

Width: 500mm

Depth: 370mm

**Material** Ceramic

Weight 14kg

Overflow(s) Yes

Overflow Position Centre

Overflow Diameter 21mm

Compatible Overflows OC01, OC02, OC03

Tap Holes1 Tap Hole

Tap Hole PositionCentre

**Extra Tap Hole Options** 2 tap holes

Recommended Waste Required Slotted waste

## TECHNICAL DRAWING

Saneux reserves the right to alter the specifications and product range without prior notice. Dimensions are given as a guide only. Dimensions should not be used for surrounding furniture, fixtures and fittings until the product is on site.