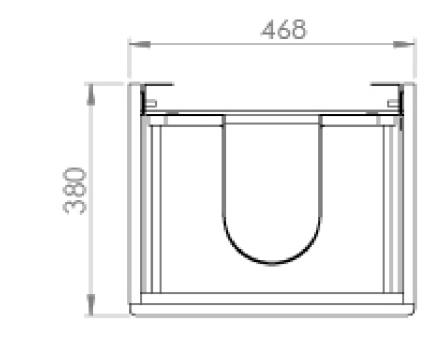

## PRODUCT INFORMATION

Finish: Gloss Grey

Height: 610mm

Width: 468mm

Depth: 380mm

Material MFC, MDF

Weight 18.5kg

Product Code: 700520

Dimensions - 466 mm (w) x 376 mm (d) x 600 mm (h)

## TECHNICAL DRAWING

Saneux reserves the right to alter the specifications and product range without prior notice. Dimensions are given as a guide only. Dimensions should not be used for surrounding furniture, fixtures and fittings until the product is on site.