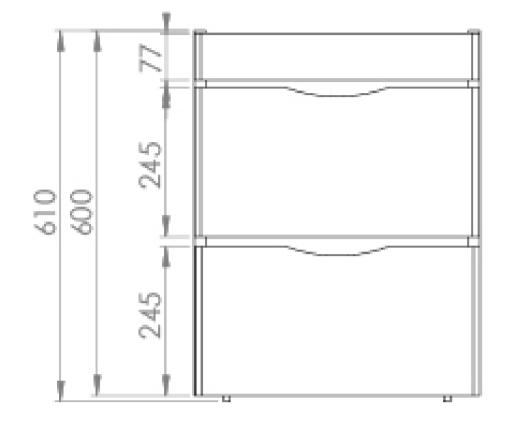

## PRODUCT INFORMATION

Finish: Gloss Grey

Height: 610mm

Width: 468mm

Depth: 380mm

Material MFC, MDF

Weight 18.5kg

Product Code: 700520

Dimensions - 466 mm (w) x 376 mm (d) x 600 mm (h)

## TECHNICAL DRAWING

Saneux reserves the right to alter the specifications and product range without prior notice. Dimensions are given as a guide only. Dimensions should not be used for surrounding furniture, fixtures and fittings until the product is on site.