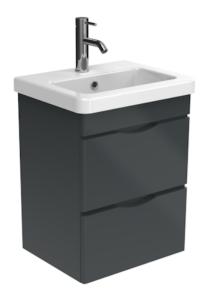

## INDIGO 50CM 2 DRAWER WALL MOUNTED UNIT - GLOSS GREY

## **DESCRIPTION**

INDIGO 2 drawer gloss grey unit 46 x 38cm - handleless

The INDIGO range of minimalistic yet practical 1&2 drawer units for 50/60/80/100cm washbasins offer tremendous flexibility at a very affordable price - yet with the unparalled quality that SANEUX is known for.