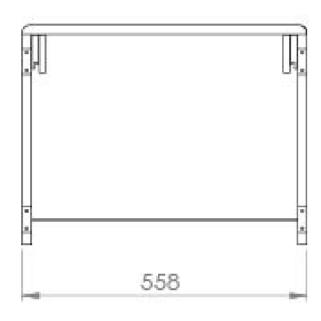

## TECHNICAL DRAWING

Saneux reserves the right to alter the specifications and product range without prior notice. Dimensions are given as a guide only. Dimensions should not be used for surrounding furniture, fixtures and fittings until the product is on site.

## PRODUCT INFORMATION

Finish: Gloss Grey

Height: 806mm

Width: 558mm

**Depth:** 430.5mm

Material MFC, MDF

Weight 20.5kg

Product Code: 700501

Dimensions - 554 mm (w) x 426 mm (d) x 800 mm (h)