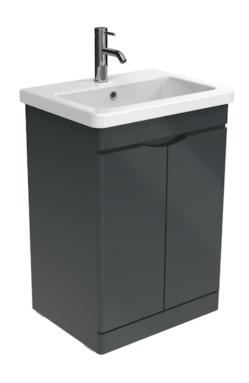

## INDIGO 60CM 2 DOOR FLOOR STANDING UNIT - GLOSS GREY

## **DESCRIPTION**

INDIGO floor-mounted 2-door unit gloss grey 55 x 43cm - handleless

The INDIGO range of minimalistic yet practical door units for 50 & 60cm washbasins can enhance the look and feel of your bathroom.