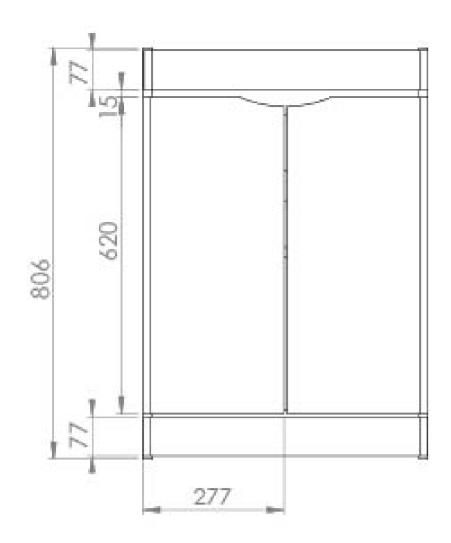

## TECHNICAL DRAWING

Saneux reserves the right to alter the specifications and product range without prior notice. Dimensions are given as a guide only. Dimensions should not be used for surrounding furniture, fixtures and fittings until the product is on site.

## PRODUCT INFORMATION

Finish: Gloss Grey

Height: 806mm

Width: 558mm

**Depth:** 430.5mm

Material MFC, MDF

Weight 20.5kg

Product Code: 700501

Dimensions - 554 mm (w) x 426 mm (d) x 800 mm (h)