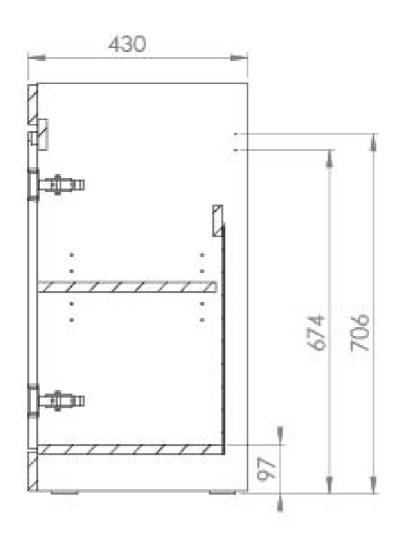

## TECHNICAL DRAWING

Saneux reserves the right to alter the specifications and product range without prior notice. Dimensions are given as a guide only. Dimensions should not be used for surrounding furniture, fixtures and fittings until the product is on site.

## PRODUCT INFORMATION

Finish: Gloss Grey

Height: 806mm

Width: 558mm

**Depth:** 430.5mm

Material MFC, MDF

Weight 20.5kg

Product Code: 700501

Dimensions - 554 mm (w) x 426 mm (d) x 800 mm (h)