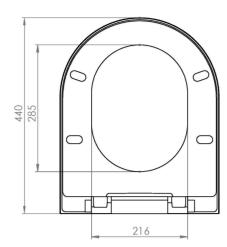

## PRODUCT INFORMATION

Finish: Gloss White

Height: 42mm

Width: 358mm

Depth: 440mm

**Material** Plastic

Weight 3kg

**Guarantee** 2 years

## TECHNICAL DRAWING

Saneux reserves the right to alter the specifications and product range without prior notice. Dimensions are given as a guide only. Dimensions should not be used for surrounding furniture, fixtures and fittings until the product is on site.