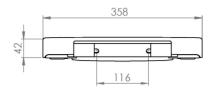

## PRODUCT INFORMATION

Finish: Gloss White

Height: 42mm

Width: 358mm

Depth: 440mm

**Material** Plastic

Weight 3kg

**Guarantee** 2 years

## TECHNICAL DRAWING

Saneux reserves the right to alter the specifications and product range without prior notice. Dimensions are given as a guide only. Dimensions should not be used for surrounding furniture, fixtures and fittings until the product is on site.