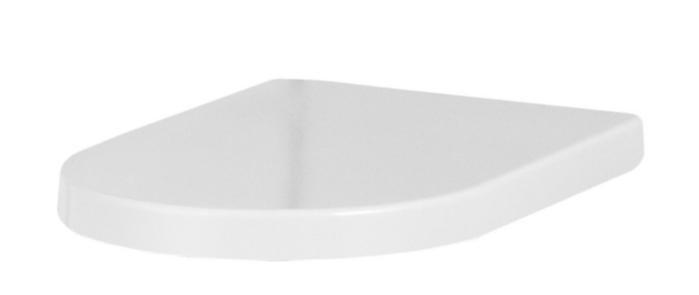

## AUSTEN STANDARD SOFT CLOSE SEAT & COVER (FOR 50070, 50074 & 50077)

## DESCRIPTION

AUSTEN soft close seat and cover for the AUSTEN close coupled open back 50077 WC.

The wrap over seat is not only soft closing, but it also has a quick release button that allows you to easily remove the seat when needed in order to clean your pan.