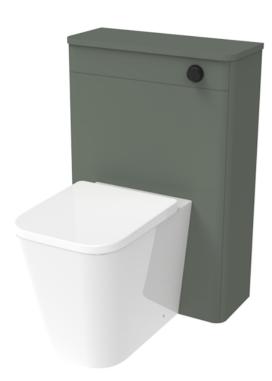

## HYDE 60CM WC UNIT - MATTE SAGE

Product Code: HY060S.MS

## **DESCRIPTION**

As the name suggests, the HYDE collection features short projection basins and vanity units with a contemporary design, perfect for small and compact spaces.

WC units are a great option if you are opting for a back-to-wall or wall-hung toilet as they will hide the concealed cistern if you cannot install it into your wall, and will match with vanity units in the same finish which will tie the bathroom design together.

This HYDE WC unit in matte sage will pair perfectly with any of our back-to-wall or wall-hung WCs.

\*Compatible with HC2030 cistern