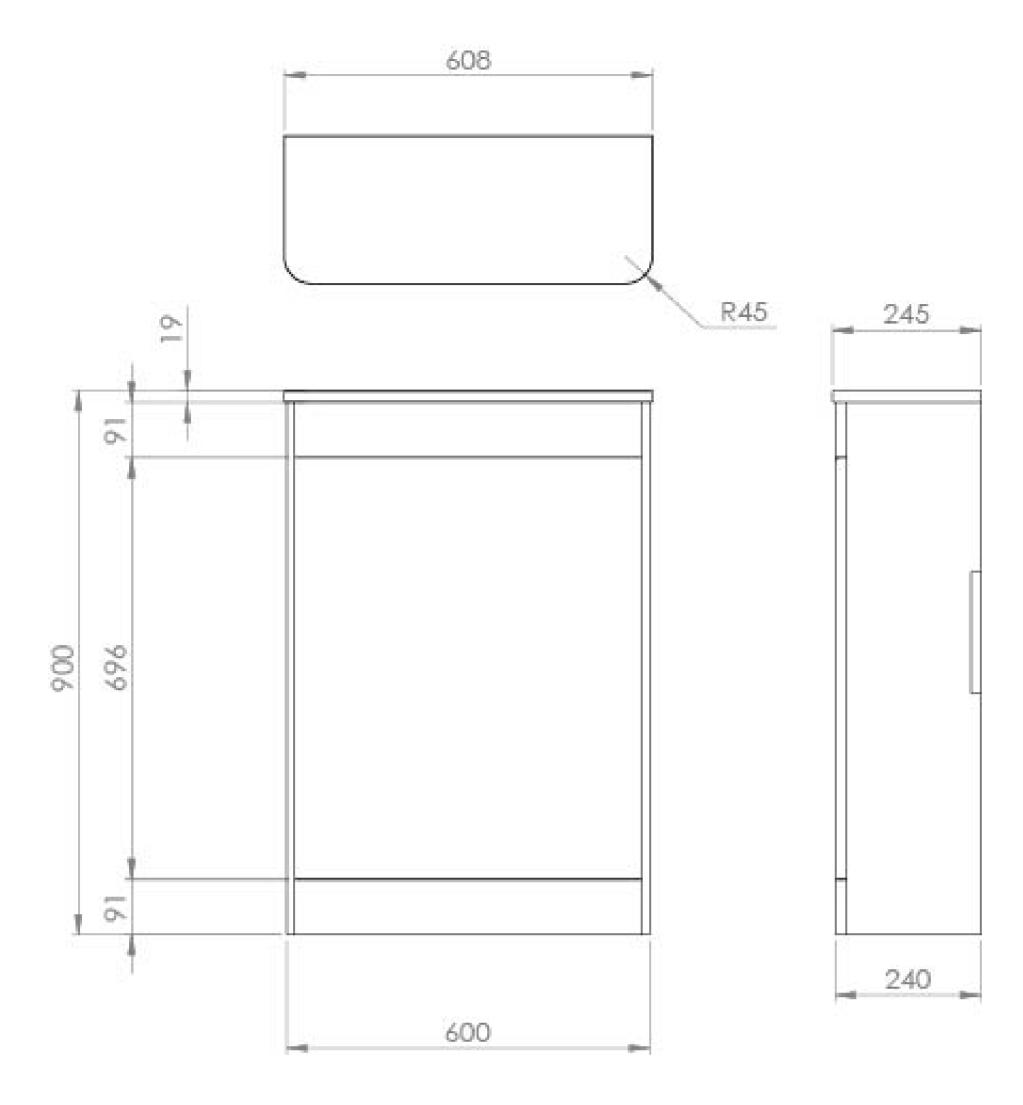

## PRODUCT INFORMATION

**Finish:** Matte Sage

Height: 900mm

Width: 608mm

Depth: 245mm

Material MDF, MFC

Weight 15kg

**Guarantee** 5 years

## TECHNICAL DRAWING

Saneux reserves the right to alter the specifications and product range without prior notice. Dimensions are given as a guide only. Dimensions should not be used for surrounding furniture, fixtures and fittings until the product is on site.