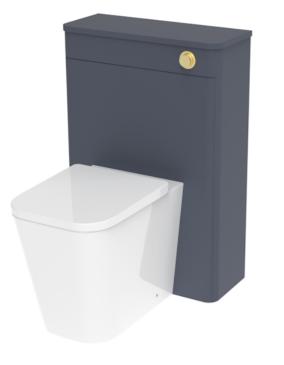

## DESCRIPTION

As the name suggests, the HYDE collection features short projection basins and vanity units with a contemporary design, perfect for small and compact spaces.

WC units are a great option if you are opting for a back-to-wall or wall-hung toilet as they will hide the concealed cistern if you cannot install it into your wall, and will match with vanity units in the same finish which will tie the bathroom design together.

This HYDE WC unit in matte fiord will pair perfectly with any of our back-to-wall or wall-hung WCs.

\*Compatible with HC2030 cistern