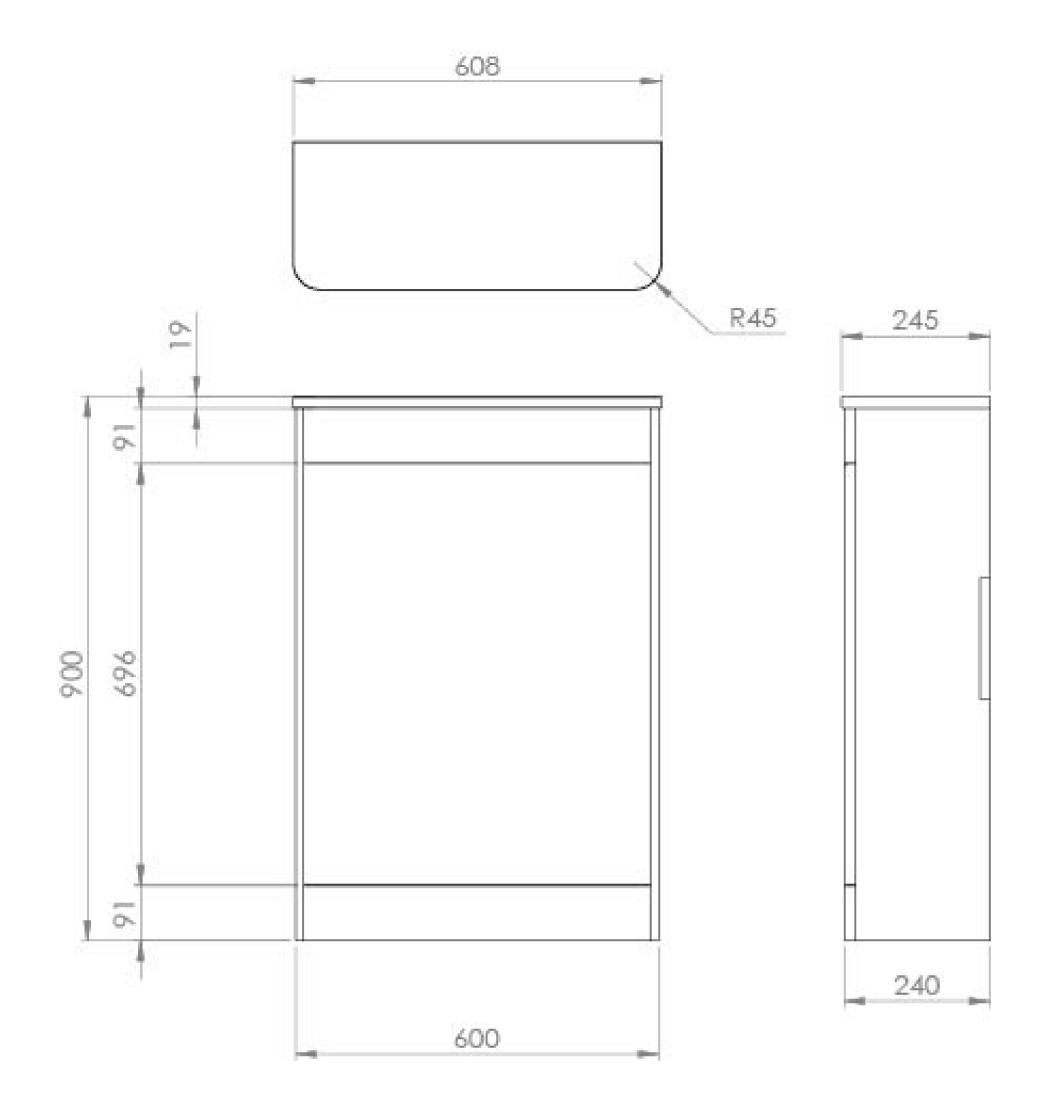

## **PRODUCT INFORMATION**

| Finish:               | Matte Fiord                           |
|-----------------------|---------------------------------------|
| Height:               | 900mm                                 |
| Width:                | 608mm                                 |
| Depth:                | 245mm                                 |
| Material              | MDF, MFC                              |
| Weight                | 15kg                                  |
| Guarantee             | 5 years                               |
| Other Features        | Easy installation Quick release doors |
| Compatible Cistern(s) | HC2030                                |

## TECHNICAL DRAWING

Saneux reserves the right to alter the specifications and product range without prior notice. Dimensions are given as a guide only. Dimensions should not be used for surrounding furniture, fixtures and fittings until the product is on site.