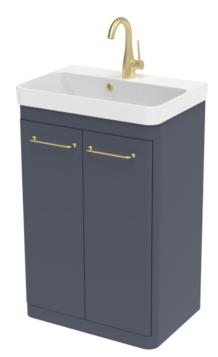

## HYDE 55CM 2 DOOR FLOOR STANDING UNIT - MATTE FIORD

Product Code: HY055F.MF

## PRODUCT INFORMATION

**Finish:** Matte Fiord

Height: 790mm

Width: 535mm

Depth: 362mm

Material MDF, MFC

Weight 22.8kg

Shelf Quantity 1x wooden shelf

**Guarantee** 5 years

Configuration 2 Door

**Door Type** Soft close

Compatible Basin(s) HY055B, HY055B.0TH

Handle(s) Required 2, purchase separately

Other Features Easy installation Quick release doors

## **DESCRIPTION**

As the name suggests, the HYDE collection features short projection basins and vanity units with a contemporary design, perfect for small and compact bathroom spaces.

This 55cm 2 door floor standing unit has a projection of only 37cm, making it perfect for bathrooms & cloakrooms where space is scarce yet storage is essential. It has an integrated shelf, and the matte fiord finish will make it a focal point in the space it's fitted in.