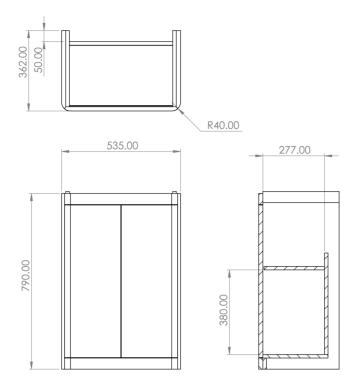

## PRODUCT INFORMATION

**Finish:** Matte Fiord

Height: 790mm

Width: 535mm

Depth: 362mm

Material MDF, MFC

Weight 22.8kg

Shelf Quantity 1x wooden shelf

## TECHNICAL DRAWING

Saneux reserves the right to alter the specifications and product range without prior notice. Dimensions are given as a guide only. Dimensions should not be used for surrounding furniture, fixtures and fittings until the product is on site.