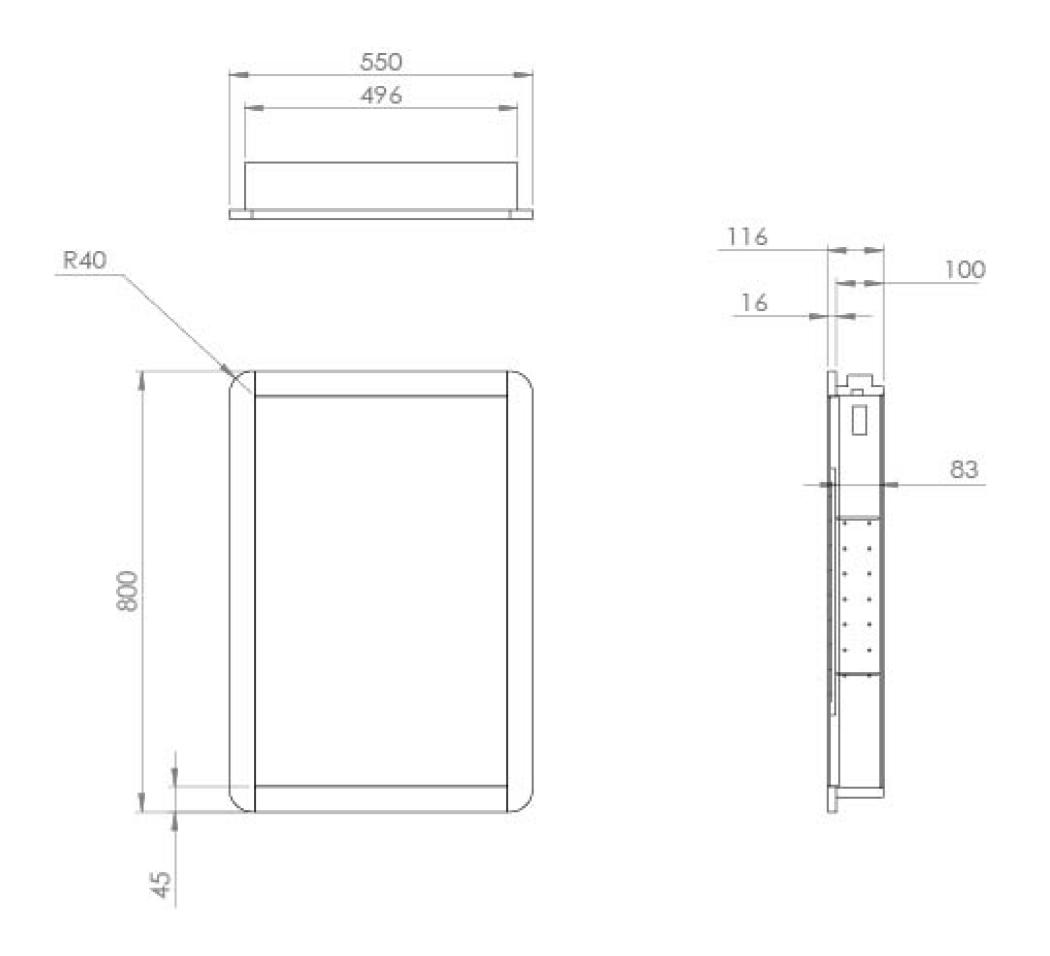

## **PRODUCT INFORMATION**

| Finish:        | Matte Fiord                       |
|----------------|-----------------------------------|
| Height:        | 800mm                             |
| Width:         | 550mm                             |
| Depth:         | 116mm                             |
| Material       | MFC                               |
| Weight         | 16kg                              |
| Light Temp (K) | 4500K                             |
| Switch         | Proximity sensor                  |
| IP Rating      | IP44                              |
| Shaver Socket  | UK Two-Pin                        |
| Orientation    | Portrait                          |
| Opening        | Left hand                         |
| Shelf Quantity | 2x adjustable black glass shelves |
| Demister Pad   | Yes                               |
| Guarantee      | 5 years                           |

## TECHNICAL DRAWING

Saneux reserves the right to alter the specifications and product range without prior notice. Dimensions are given as a guide only. Dimensions should not be used for surrounding furniture, fixtures and fittings until the product is on site.