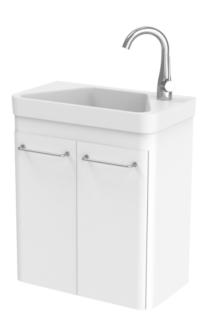

## HYDE 50CM 2 DOOR WALL MOUNTED UNIT - MATTE WHITE

Product Code: HY050W.MW

## PRODUCT INFORMATION

Finish: Matte White

Height: 540mm

Width: 488mm

Depth: 275mm

Material MDF, MFC

Weight 14kg

**Guarantee** 5 years

Configuration 2 Door

**Door Type** Soft close

Compatible Basin(s) HY050CB.R

Handle(s) Required 2, purchase separately

Other Features Easy installation Quick release drawers

## DESCRIPTION

As the name suggests, the HYDE collection features short projection basins and vanity units with a contemporary design, perfect for small and compact bathroom spaces.

This 50cm 2 door wall mounted unit is our shortest projection unit at only 28cm, making it perfect for narrow bathrooms & cloakrooms where space is scarce yet storage is essential. Opt for the matte white finish which can work with any bathroom interior.