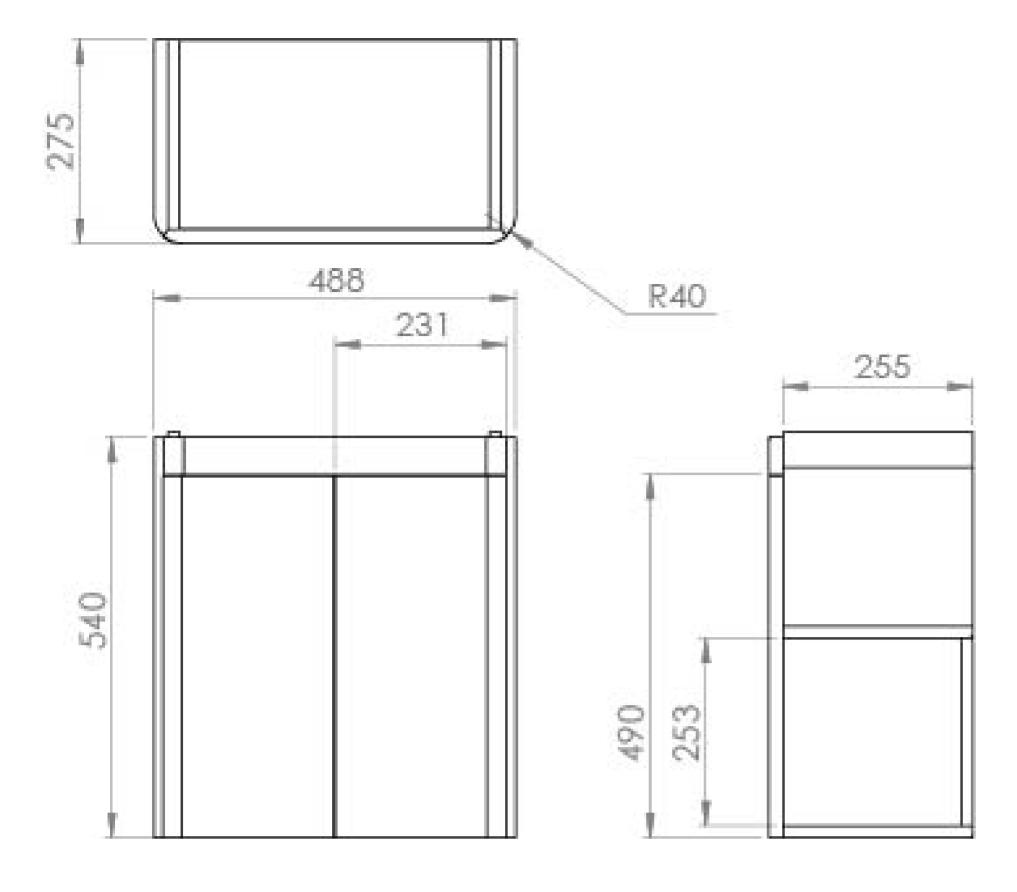

## TECHNICAL DRAWING

Saneux reserves the right to alter the specifications and product range without prior notice. Dimensions are given as a guide only. Dimensions should not be used for surrounding furniture, fixtures and fittings until the product is on site.

## PRODUCT INFORMATION

Finish: Matte White

Height: 540mm

Width: 488mm

Depth: 275mm

Material MDF, MFC

Weight 14kg

**Guarantee** 5 years