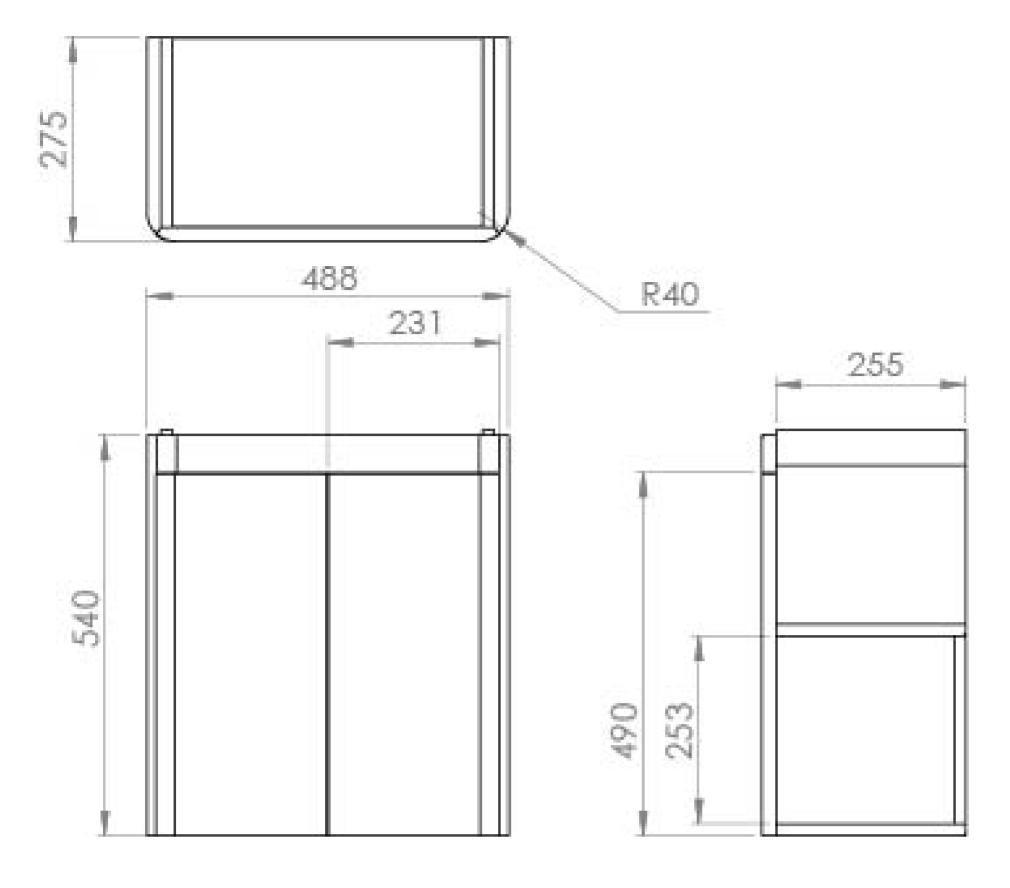

## PRODUCT INFORMATION

**Finish:** Matte Sage

Height: 540mm

Width: 488mm

Depth: 275mm

Material MDF, MFC

Weight 14kg

**Guarantee** 5 years

## TECHNICAL DRAWING

Saneux reserves the right to alter the specifications and product range without prior notice. Dimensions are given as a guide only. Dimensions should not be used for surrounding furniture, fixtures and fittings until the product is on site.