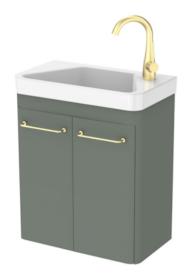

## HYDE 50CM 2 DOOR WALL MOUNTED UNIT - MATTE SAGE

Product Code: HY050W.MS

## **DESCRIPTION**

As the name suggests, the HYDE collection features short projection basins and vanity units with a contemporary design, perfect for small and compact bathroom spaces.

This 50cm 2 door wall mounted unit is our shortest projection unit at only 28cm, making it perfect for narrow bathrooms & cloakrooms where space is scarce yet storage is essential. Opt for the matte sage finish which will make the space feel calming and homely.

\*Basin to be purchased separately Compatible basin: HY050CB.R

\*\*Handles to be purchased separately

For these 50cm door units, please allow 5cm space on either side of the unit for the doors to open comfortably. This includes space for the handle.