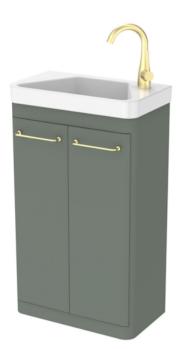

## HYDE 50CM 2 DOOR FLOOR STANDING UNIT & PLINTH - MATTE SAGE

**Product Code:** HY050F.MS

## PRODUCT INFORMATION

**Finish:** Matte Sage

Height: 790mm

Width: 486mm

Depth: 272mm

Material MDF, MFC

Weight 18.3kg

Shelf Quantity 1x wooden shelf

**Guarantee** 5 years

Configuration 2 Door

**Door Type** Soft close

Compatible Basin(s) HY050CB.R

Handle(s) Required 2, purchase separately

Other Features Easy installation Quick release doors

## **DESCRIPTION**

As the name suggests, the HYDE collection features short projection basins and vanity units with a contemporary design, perfect for small and compact bathroom spaces.

This 50cm 2 door floor standing unit is our shortest projection unit at only 28cm, making it perfect for narrow bathrooms & cloakrooms where space is scarce yet storage is essential. It has an integrated shelf, and the matte sage finish will make the space feel calming and homely.