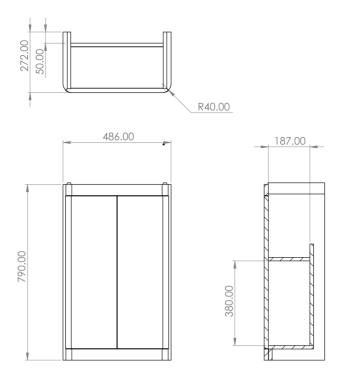

## TECHNICAL DRAWING

Saneux reserves the right to alter the specifications and product range without prior notice. Dimensions are given as a guide only. Dimensions should not be used for surrounding furniture, fixtures and fittings until the product is on site.

## PRODUCT INFORMATION

**Finish:** Matte Sage

Height: 790mm

Width: 486mm

Depth: 272mm

Material MDF, MFC

Weight 18.3kg

Shelf Quantity 1x wooden shelf