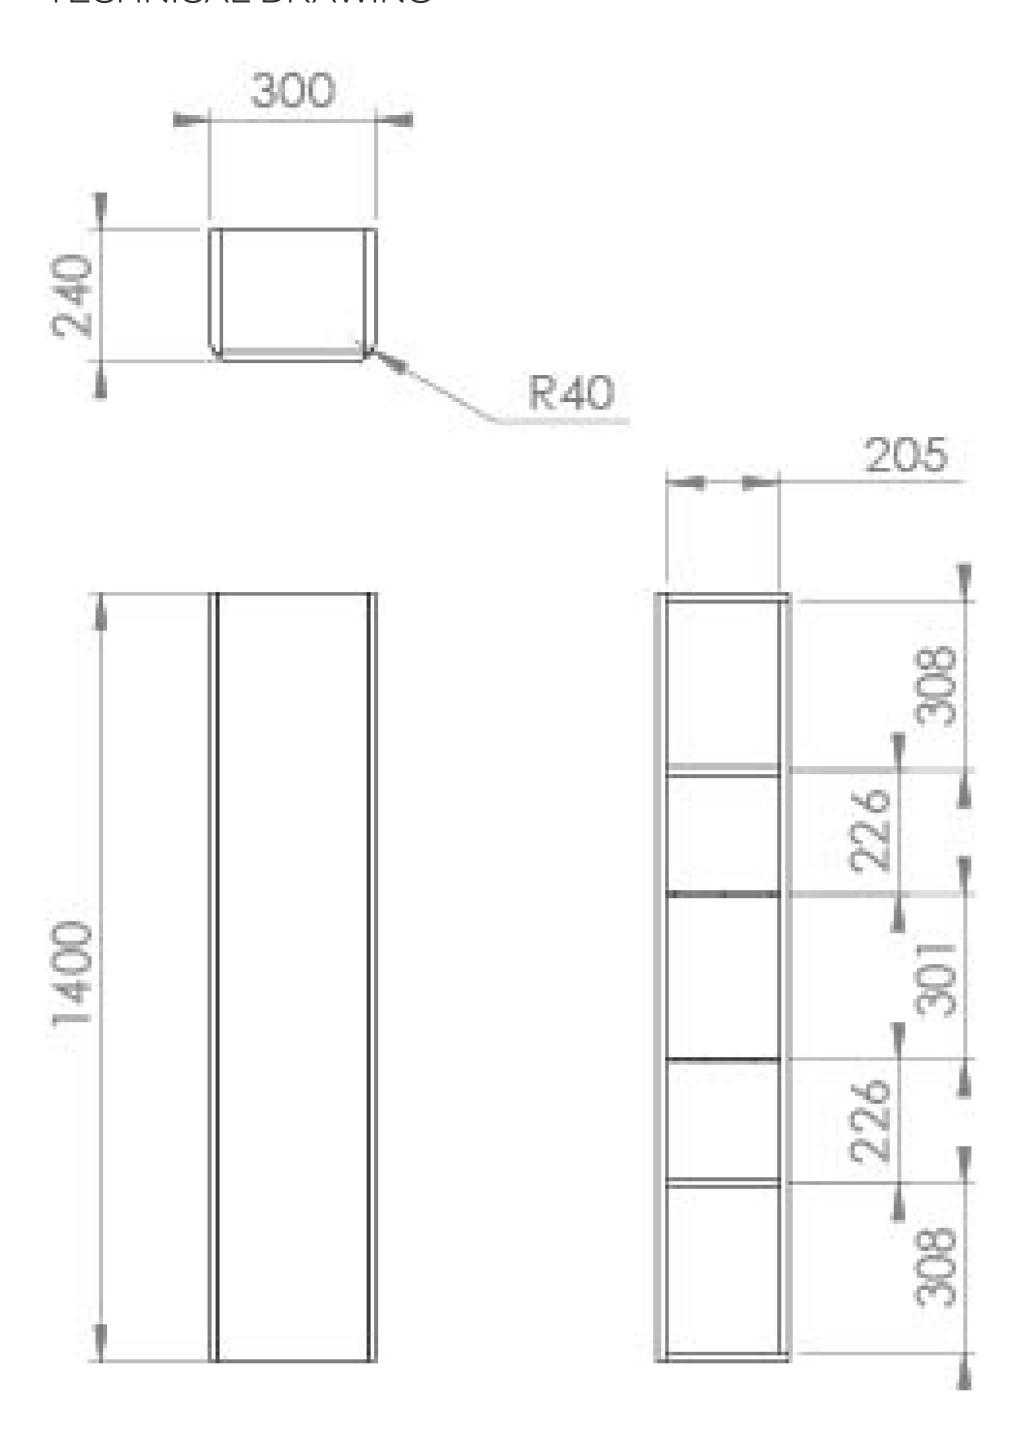

### PRODUCT INFORMATION

Finish: Matte White

Height: 1400mm

Width: 300mm

Depth: 240mm

Material MDF, MFC

Weight 18kg

Shelf Quantity

2x fixed wooden shelves 2x adjustable

black glass shelves

**Guarantee** 5 years

Configuration 1 Door

**Door Type** Soft close

Handle(s) Required 1, purchase separately

Door Opening Reversible

## TECHNICAL DRAWING

Saneux reserves the right to alter the specifications and product range without prior notice. Dimensions are given as a guide only. Dimensions should not be used for surrounding furniture, fixtures and fittings until the product is on site.