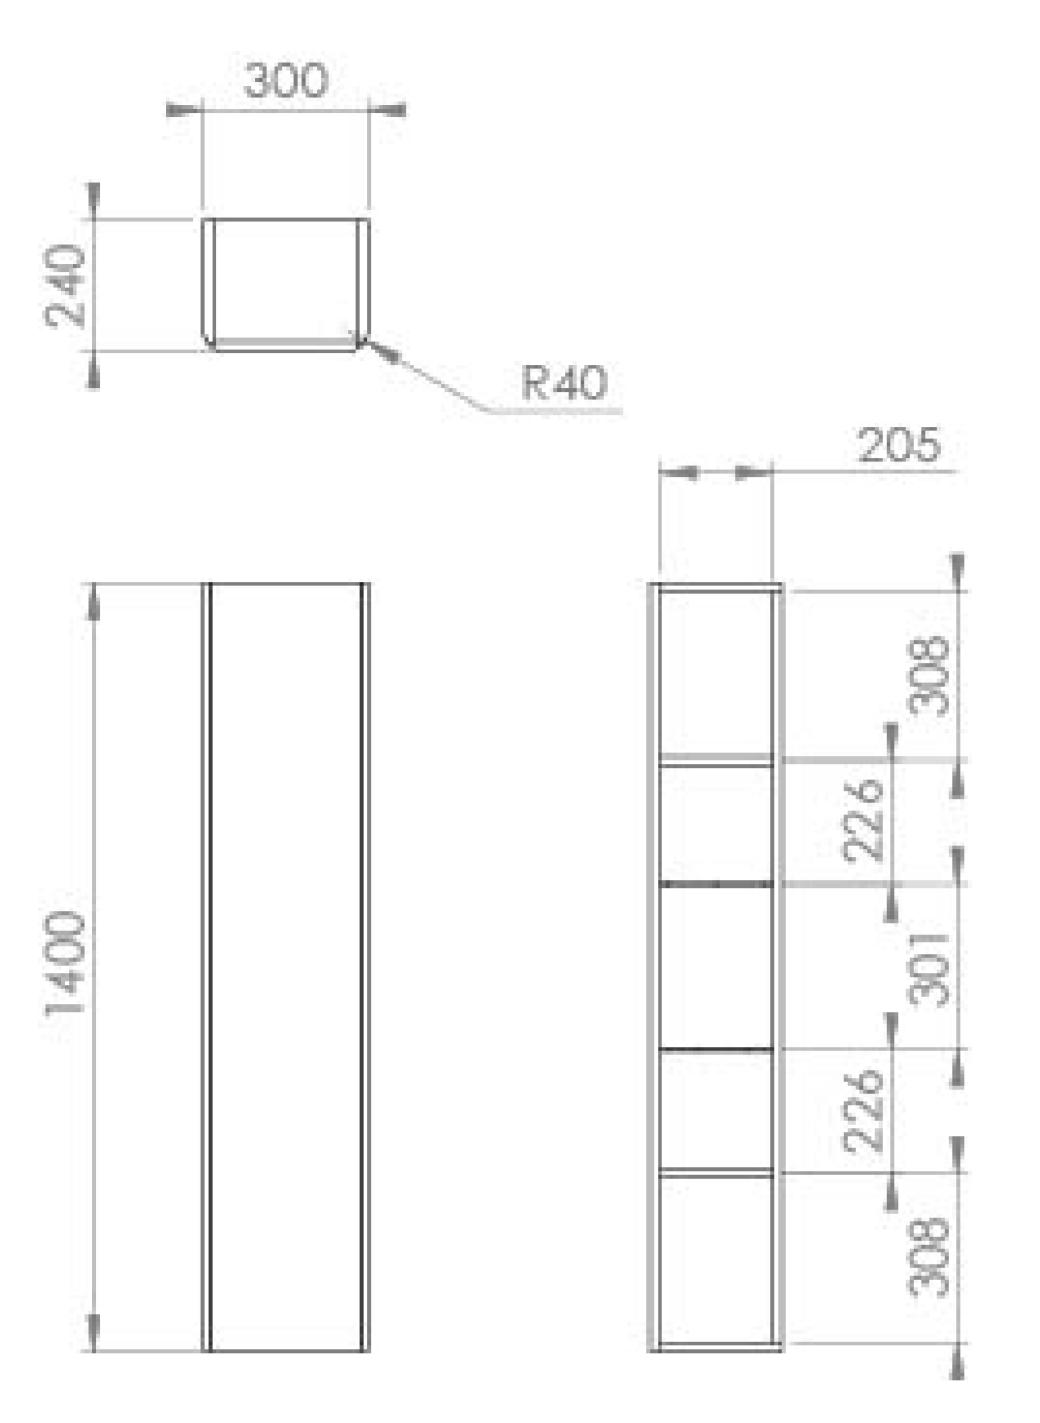

## PRODUCT INFORMATION

| Finish:            | Matte Sage                                                   |
|--------------------|--------------------------------------------------------------|
| Height:            | 1400mm                                                       |
| Width:             | 300mm                                                        |
| Depth:             | 240mm                                                        |
| Material           | MDF, MFC                                                     |
| Weight             | 18kg                                                         |
| Shelf Quantity     | 2x fixed wooden shelves 2x adjustable<br>black glass shelves |
| Guarantee          | 5 years                                                      |
| Configuration      | 1 Door                                                       |
| Door Type          | Soft close                                                   |
| Handle(s) Required | 1, purchase separately                                       |
| Door Opening       | Reversible                                                   |

## TECHNICAL DRAWING

Saneux reserves the right to alter the specifications and product range without prior notice. Dimensions are given as a guide only. Dimensions should not be used for surrounding furniture, fixtures and fittings until the product is on site.