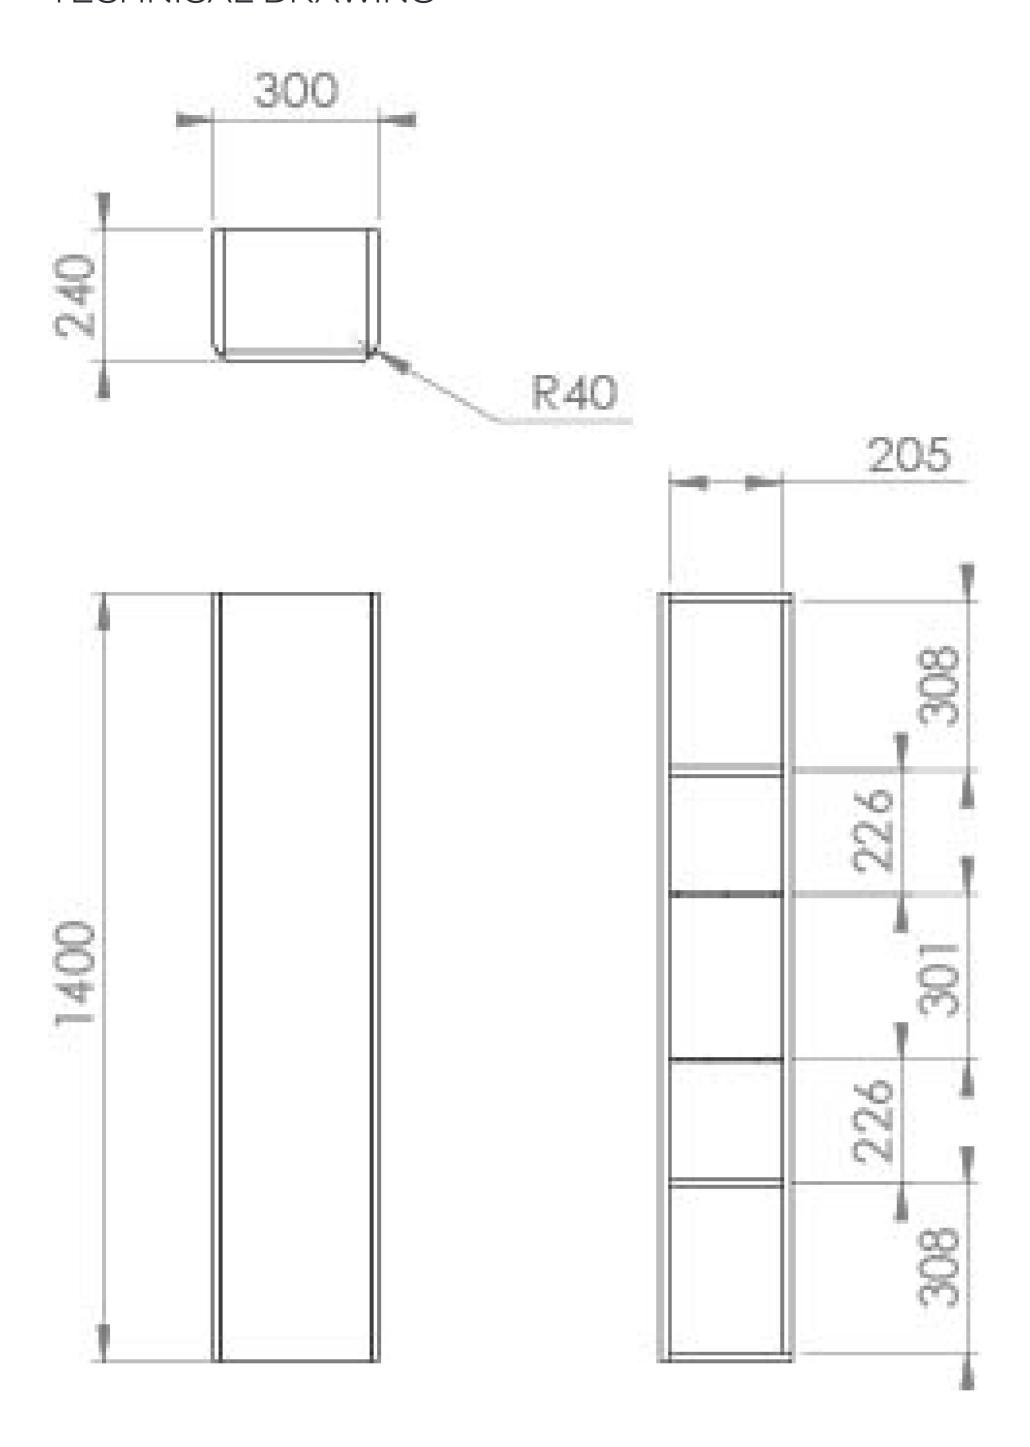

### PRODUCT INFORMATION

Finish: Matte Fiord

Height: 1400mm

Width: 300mm

Depth: 240mm

MDF, MFC Material

Weight 18kg

2x fixed wooden shelves 2x adjustable **Shelf Quantity** 

## TECHNICAL DRAWING

Saneux reserves the right to alter the specifications and product range without prior notice. Dimensions are given as a guide only. Dimensions should not be used for surrounding furniture, fixtures and fittings until the product is on site.