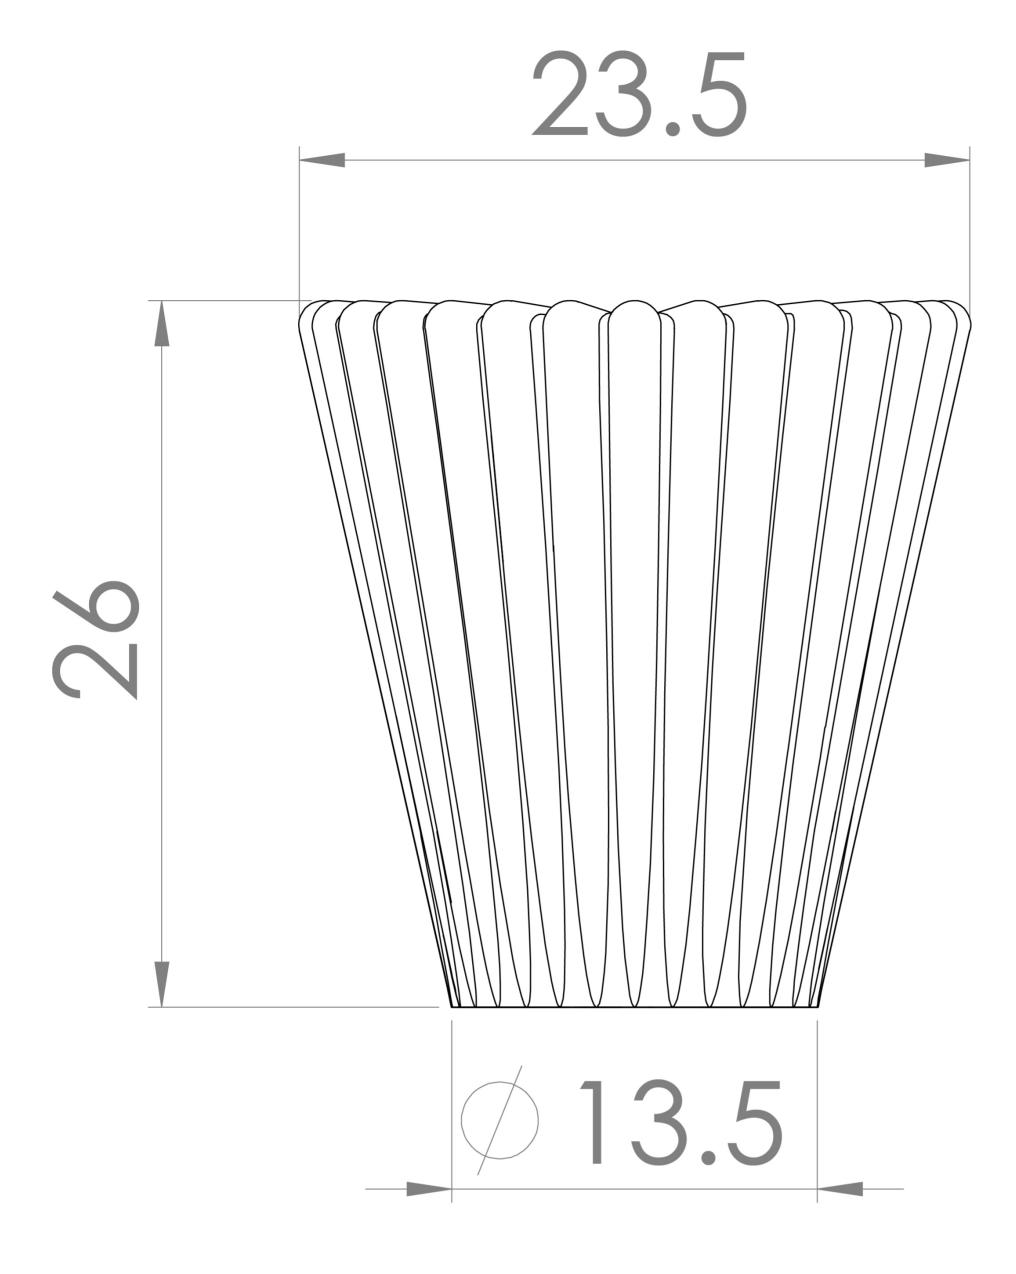

## PRODUCT INFORMATION

Finish: Chrome

Height: 23.5mm

Width: 23.5mm

**Depth:** 26mm

Material Stainless Steel

Weight 0.15kg

Range Pairing Sofia