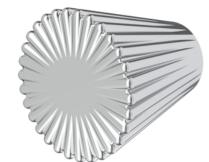

## VARNA 23MM HANDLE - CHROME

Product Code: HDL20

## **DESCRIPTION**

Many of our units allow you to choose a handle and we have various style options you can go for.

This VARNA handle in chrome is a beautiful handle with an almost fluted design that has meticulous attention to detail.

This handle works best with door units.

Saneux reserves the right to alter the specifications and product range without prior notice. Dimensions are given as a guide only. Dimensions should not be used for surrounding furniture, fixtures and fittings until the product is on site.