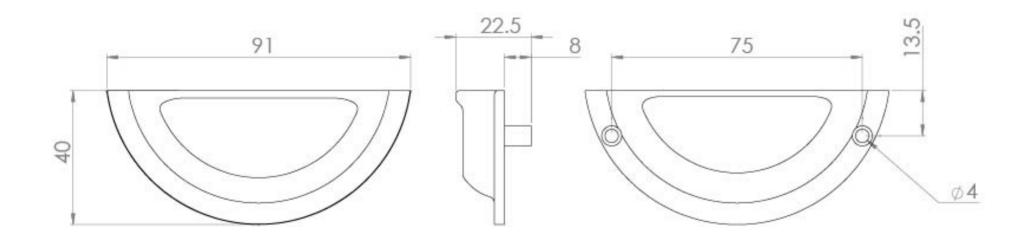

## PRODUCT INFORMATION

Finish: Brushed Nickel

Height: 40mm

Width: 91mm

Depth: 22.5mm

Material Cast Iron

Weight 0.88kg

Fixing Centre Distance (mm) 75mm

## TECHNICAL DRAWING

Saneux reserves the right to alter the specifications and product range without prior notice. Dimensions are given as a guide only. Dimensions should not be used for surrounding furniture, fixtures and fittings until the product is on site.