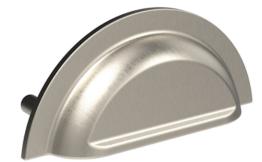

## RUSE 91MM CUP HANDLE - BRUSHED NICKEL

Product Code: HDL19.BN

## PRODUCT INFORMATION

Finish: Brushed Nickel

Height: 40mm

Width: 91mm

Depth: 22.5mm

Material Cast Iron

Weight 0.88kg

Fixing Centre Distance (mm) 75mm

## DESCRIPTION

Many of our units allow you to choose a handle and we have various style options you can go for.

This traditional Ruse cup handle in brushed nickel is perfect if you're looking for something classic for your furniture unit where the design will stand the test of time.