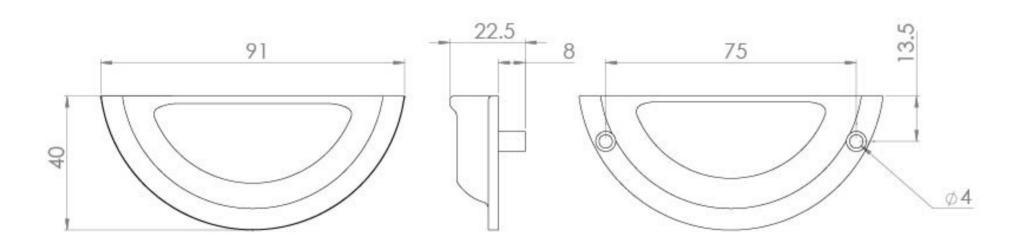

## PRODUCT INFORMATION Finish: Chrome

40mm

Width: 91mm

Height:

**Depth:** 22.5mm

Material Cast Iron

Weight 0.88kg

Fixing Centre Distance (mm) 75mm

## TECHNICAL DRAWING

Saneux reserves the right to alter the specifications and product range without prior notice. Dimensions are given as a guide only. Dimensions should not be used for surrounding furniture, fixtures and fittings until the product is on site.