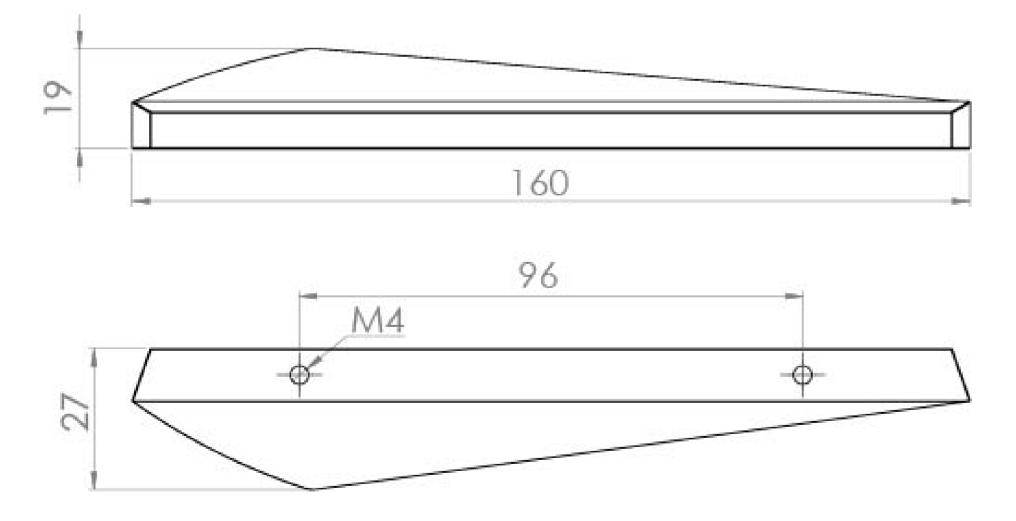

## PRODUCT INFORMATION

Finish: Matte Black

Height: 267mm

Width: 160mm

Depth: 19mm

**Material** Zamac

Weight 0.144kg

Fixing Centre Distance (mm) 96mm

## TECHNICAL DRAWING

Saneux reserves the right to alter the specifications and product range without prior notice. Dimensions are given as a guide only. Dimensions should not be used for surrounding furniture, fixtures and fittings until the product is on site.