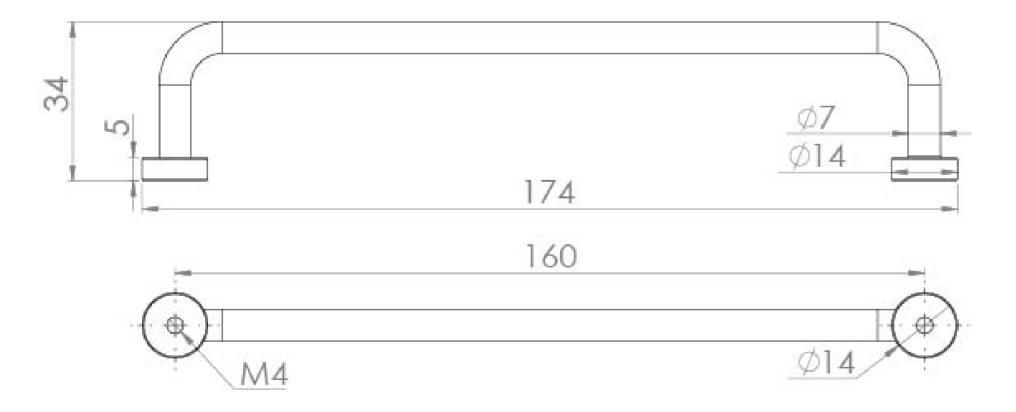

## PRODUCT INFORMATION

**Finish:** Matte Black

Height: 14mm

Width: 174mm

Depth: 34mm

Material Brass, Stainless Steel

Weight 0.2kg

Fixing Centre Distance (mm) 160mm

## TECHNICAL DRAWING

Saneux reserves the right to alter the specifications and product range without prior notice. Dimensions are given as a guide only. Dimensions should not be used for surrounding furniture, fixtures and fittings until the product is on site.