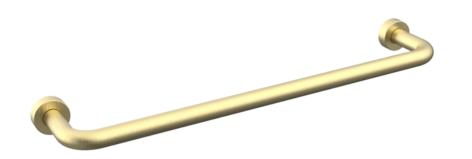

## YORK 160MM HANDLE - BRUSHED BRASS

Product Code: HDL11.BB

## DESCRIPTION

Many of our units allow you to choose a handle and we have various style options you can go for.

This York handle in brushed brass is an effortlessly traditional style of handle that can suit both sharp and curved furniture.