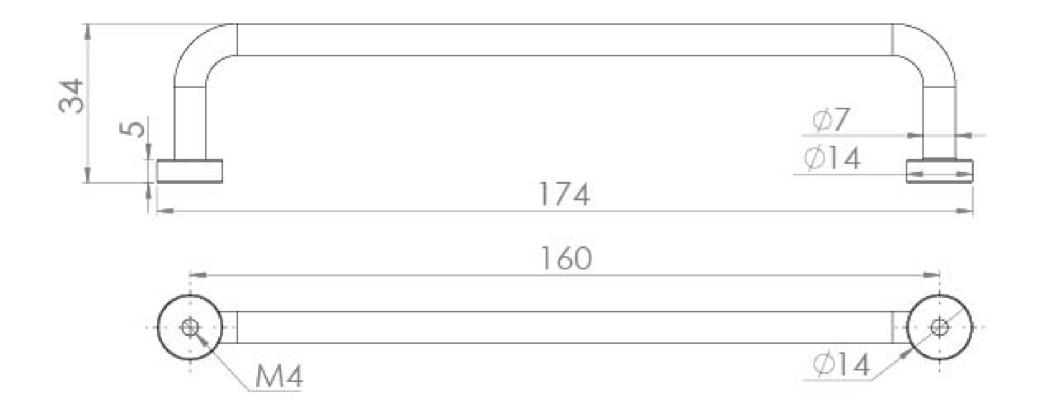

## PRODUCT INFORMATION

| Finish:                     | Brushed Brass                                |
|-----------------------------|----------------------------------------------|
| Height:                     | 14mm                                         |
| Width:                      | 174mm                                        |
| Depth:                      | 34mm                                         |
| Material                    | Brass, Stainless Steel                       |
| Weight                      | 0.2kg                                        |
| Fixing Centre Distance (mm) | 160mm                                        |
| Range Pairing               | Austen, Frontier, Hyde, Kingsbury            |
| Guarantee                   | 2 years                                      |
| Other Features              | Made from Solid brass and Stainless<br>Steel |

## TECHNICAL DRAWING

Saneux reserves the right to alter the specifications and product range without prior notice. Dimensions are given as a guide only. Dimensions should not be used for surrounding furniture, fixtures and fittings until the product is on site.