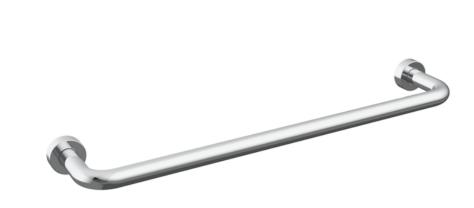

## YORK 160MM HANDLE - CHROME

Product Code: HDL11

## DESCRIPTION

Many of our units allow you to choose a handle and we have various style options you can go for.

This York handle in chrome is an effortlessly traditional style of handle that can suit both sharp and curved furniture.

This handle works with drawer and door units.