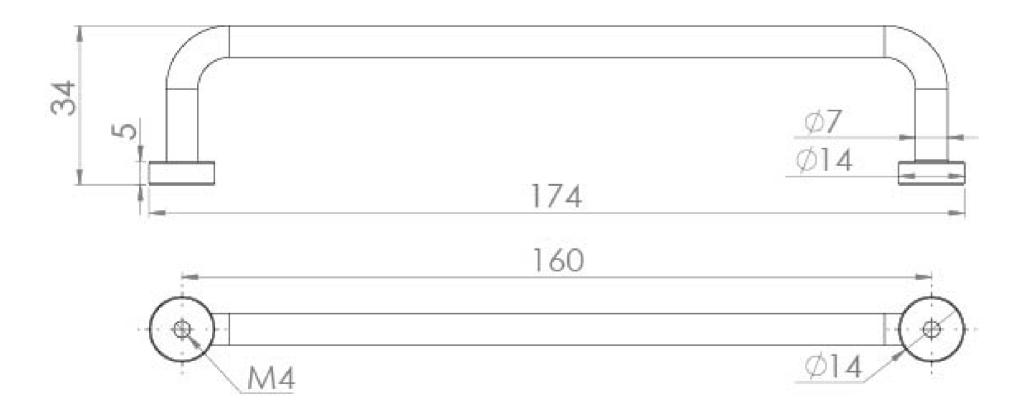

## PRODUCT INFORMATION

Finish: Chrome

Height: 14mm

Width: 174mm

Depth: 34mm

Material Brass, Stainless Steel

Weight 0.2kg

Fixing Centre Distance (mm) 160mm

## TECHNICAL DRAWING

Saneux reserves the right to alter the specifications and product range without prior notice. Dimensions are given as a guide only. Dimensions should not be used for surrounding furniture, fixtures and fittings until the product is on site.