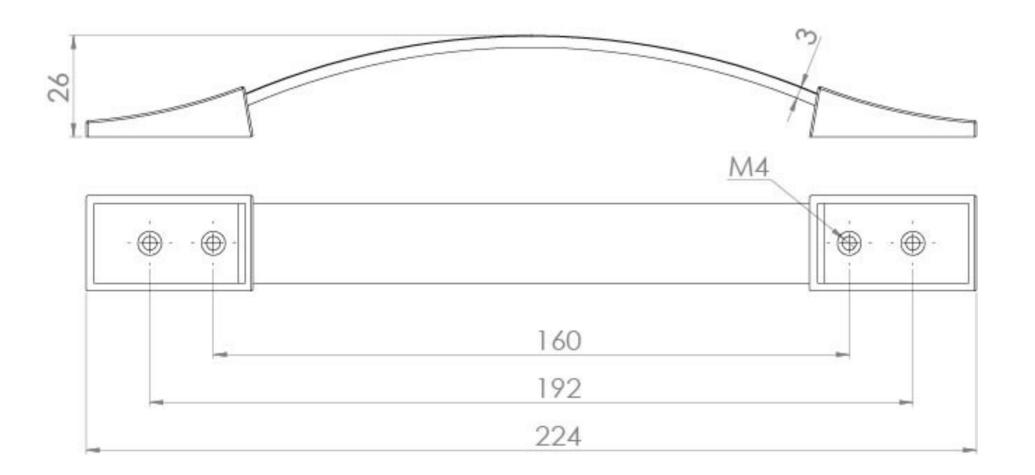

## **PRODUCT INFORMATION**

| Finish:                     | Matte Black                       |
|-----------------------------|-----------------------------------|
| Width:                      | 224mm                             |
| Depth:                      | 26mm                              |
| Material                    | Zamac, Leather                    |
| Weight                      | 0.47kg                            |
| Fixing Centre Distance (mm) | 160mm                             |
| Range Pairing               | Austen, Frontier, Hyde, Kingsbury |
| Guarantee                   | 2 years                           |
|                             |                                   |

## **TECHNICAL DRAWING**

Saneux reserves the right to alter the specifications and product range without prior notice. Dimensions are given as a guide only. Dimensions should not be used for surrounding furniture, fixtures and fittings until the product is on site.