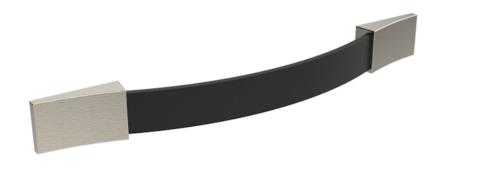

## CAIRO 160MM HANDLE - BLACK LEATHER

Product Code: HDL10.MB

## DESCRIPTION

Many of our units allow you to choose a handle and we have various style options you can go for.

This Cairo handle is made from real authentic leather; a luxurious option that will complement many furniture units.

This handle works best with drawer units.